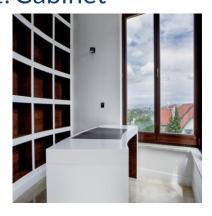

prox. 80 m2,
- above average height from 285 cm to 300 cm,
- 2 parking spaces belonging to the underground garage,
- associated cellar cells with an area from 6 m2 to 10 m2,
- central vacuum cleaner installation,
- alarm system in the apartment, security door,
- 3 wooden aluminum SOKÓŁKA windows, ThermoLine 9.2 cm, AERECO diffusers,
- balconies and terraces lined with flamed granite, stainless steel and glass balustrades,
- internal and external window sills granite,
- bathroom and toilet underfloor heating and towel rail radiators TERMA, with electric heater,
- bathroom and toilet equipment water and sewage approaches.





Apartament card 3

#### The interior of the apartament:













Apartament card 3

#### An example of the arrangement of one of the apartments:

#### 1. Cabinet





#### 2. Dining Room











Apartament card 3

#### 3. Kitchen









#### 4. Bathroom







Apartament card 3





5. Salon















Apartament card 3

#### 6. Bedroom









#### 7. Toilet