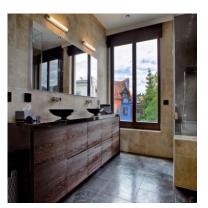

ted cellar cells with an area from 6 m2 to 10 m2,
- central vacuum cleaner installation,
- alarm system in the apartment, security door,
- 3 wooden aluminum SOKÓŁKA windows, ThermoLine 9.2 cm, AERECO diffusers,
- balconies and terraces lined with flamed granite, stainless steel and glass balustrades,
- internal and external window sills granite,
- bathroom and toilet underfloor heating and towel rail radiators TERMA, with electric heater,
- bathroom and toilet equipment water and sewage approaches.





Apartament card 3

#### The interior of the apartament:













Apartament card 3

#### An example of the arrangement of one of the apartments:

#### 1. Cabinet





#### 2. Dining Room











Apartament card 3

#### 3. Kitchen









#### 4. Bathroom







Apartament card 3





5. Salon















Apartament card 3

#### 6. Bedroom









#### 7. Toilet