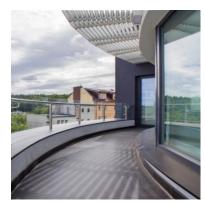

#### **Investment details:**

- external walls SILKA clad with 15 cm thick mineral wool, STO system façade,
- staircases door portals and lift portals made of natural stone granite,
- KONE noiseless elevator,
- entrance stairs stone, flame granite,
- entrance door to the building aluminum, warm,
- solar solars for heating utility water,
- installations: water equipped with water softener, sewage, electric, lightning protection,
- small architecture, landscaped garden surrounded by a profiled steel fence,
- a building adapted for the disabled, a stone driveway granite

#### Each of the apartments has, among others:

- large, spacious interiors with functional layout, area of approx. 80 m2,
- above average height from 285 cm to 300 cm,
- 2 parking spaces belonging to the underground garage,
- associated cellar cells with an area from 6 m2 to 10 m2,
- central vacuum cleaner installation,
- alarm system in the apartment, security door,
- 3 wooden aluminum SOKÓŁKA windows, ThermoLine 9.2 cm, AERECO diffusers,
- balconies and terraces lined with flamed granite, stainless steel and glass balustrades,
- internal and external window sills granite,
- bathroom and toilet underfloor heating and towel rail radiators TERMA, with electric heater,
- bathroom and toilet equipment water and sewage approaches.