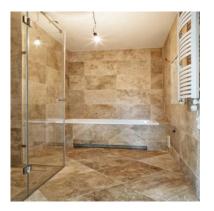

rground garage,
- associated cellar cells with an area from 6 m2 to 10 m2,
- central vacuum cleaner installation,
- alarm system in the apartment, security door,
- 3 wooden aluminum SOKÓŁKA windows, ThermoLine 9.2 cm, AERECO diffusers,
- balconies and terraces lined with flamed granite, stainless steel and glass balustrades,
- internal and external window sills granite,
- bathroom and toilet underfloor heating and towel rail radiators TERMA, with electric heater,
- bathroom and toilet equipment water and sewage approaches.





Apartament card 3

#### The interior of the apartament:













Apartament card 3

#### An example of the arrangement of one of the apartments:

#### 1. Cabinet





#### 2. Dining Room











Apartament card 3

#### 3. Kitchen









#### 4. Bathroom







Apartament card 3





5. Salon















Apartament card 3

#### 6. Bedroom









#### 7. Toilet