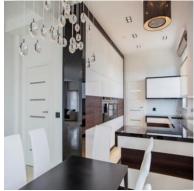

ight from 285 cm to 300 cm,
- 2 parking spaces belonging to the underground garage,
- associated cellar cells with an area from 6 m2 to 10 m2,
- central vacuum cleaner installation,
- alarm system in the apartment, security door,
- 3 wooden aluminum SOKÓŁKA windows, ThermoLine 9.2 cm, AERECO diffusers,
- balconies and terraces lined with flamed granite, stainless steel and glass balustrades,
- internal and external window sills granite,
- bathroom and toilet underfloor heating and towel rail radiators TERMA, with electric heater,
- bathroom and toilet equipment water and sewage approaches.





Apartament card 3

#### The interior of the apartament:













Apartament card 3

#### An example of the arrangement of one of the apartments:

#### 1. Cabinet





#### 2. Dining Room











Apartament card 3

#### 3. Kitchen









#### 4. Bathroom







Apartament card 3





5. Salon















Apartament card 3

#### 6. Bedroom









#### 7. Toilet