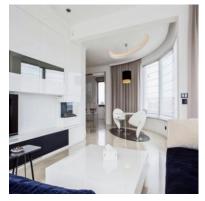

with an area from 6 m2 to 10 m2,
- central vacuum cleaner installation,
- alarm system in the apartment, security door,
- 3 wooden aluminum SOKÓŁKA windows, ThermoLine 9.2 cm, AERECO diffusers,
- balconies and terraces lined with flamed granite, stainless steel and glass balustrades,
- internal and external window sills granite,
- bathroom and toilet underfloor heating and towel rail radiators TERMA, with electric heater,
- bathroom and toilet equipment water and sewage approaches.





Apartament card 3

#### The interior of the apartament:













Apartament card 3

#### An example of the arrangement of one of the apartments:

#### 1. Cabinet





#### 2. Dining Room











Apartament card 3

#### 3. Kitchen









#### 4. Bathroom







Apartament card 3





5. Salon















Apartament card 3

#### 6. Bedroom









#### 7. Toilet