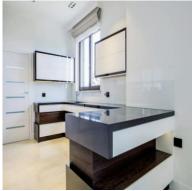

belonging to the underground garage,
- associated cellar cells with an area from 6 m2 to 10 m2,
- central vacuum cleaner installation,
- alarm system in the apartment, security door,
- 3 wooden aluminum SOKÓŁKA windows, ThermoLine 9.2 cm, AERECO diffusers,
- balconies and terraces lined with flamed granite, stainless steel and glass balustrades,
- internal and external window sills granite,
- bathroom and toilet underfloor heating and towel rail radiators TERMA, with electric heater,
- bathroom and toilet equipment water and sewage approaches.





Apartament card 3

#### The interior of the apartament:













Apartament card 3

#### An example of the arrangement of one of the apartments:

#### 1. Cabinet





#### 2. Dining Room











Apartament card 3

#### 3. Kitchen









#### 4. Bathroom







Apartament card 3





5. Salon















Apartament card 3

#### 6. Bedroom









#### 7. Toilet