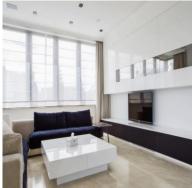

ls with an area from 6 m2 to 10 m2,
- central vacuum cleaner installation,
- alarm system in the apartment, security door,
- 3 wooden aluminum SOKÓŁKA windows, ThermoLine 9.2 cm, AERECO diffusers,
- balconies and terraces lined with flamed granite, stainless steel and glass balustrades,
- internal and external window sills granite,
- bathroom and toilet underfloor heating and towel rail radiators TERMA, with electric heater,
- bathroom and toilet equipment water and sewage approaches.





Apartament card 3

#### The interior of the apartament:













Apartament card 3

#### An example of the arrangement of one of the apartments:

#### 1. Cabinet





#### 2. Dining Room











Apartament card 3

#### 3. Kitchen









#### 4. Bathroom







Apartament card 3





5. Salon















Apartament card 3

#### 6. Bedroom









#### 7. Toilet