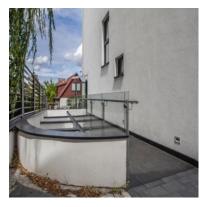

#### **Investment details:**

- external walls SILKA clad with 15 cm thick mineral wool, STO system façade,
- staircases door portals and lift portals made of natural stone granite,
- KONE noiseless elevator,
- entrance stairs stone, flame granite,
- entrance door to the building aluminum, warm,
- solar solars for heating utility water,
- installations: water equipped with water softener, sewage, electric, lightning protection,
- small architecture, landscaped garden surrounded by a profiled steel fence,
- a building adapted for the disabled, a stone driveway granite

#### Each of the apartments has, among others:

- large, spacious interiors with functional layout, area of approx. 80 m2,
- above average height from 285 cm to 300 cm,
- 2 parking spaces belonging to the underground garage,
- associated cellar cells with an area from 6 m2 to 10 m2,
- central vacuum cleaner installation,
- alarm system in the apartment, security door,
- 3 wooden aluminum SOKÓŁKA windows, ThermoLine 9.2 cm, AERECO diffusers,
- balconies and terraces lined with flamed granite, stainless steel and glass balustrades,
- internal and external window sills granite,
- bathroom and toilet underfloor heating and towel rail radiators TERMA, with electric heater,
- bathroom and toilet equipment water and sewage approaches.