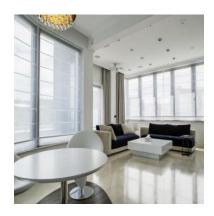

ells with an area from 6 m2 to 10 m2,
- central vacuum cleaner installation,
- alarm system in the apartment, security door,
- 3 wooden aluminum SOKÓŁKA windows, ThermoLine 9.2 cm, AERECO diffusers,
- balconies and terraces lined with flamed granite, stainless steel and glass balustrades,
- internal and external window sills granite,
- bathroom and toilet underfloor heating and towel rail radiators TERMA, with electric heater,
- bathroom and toilet equipment water and sewage approaches.





Apartament card 3

#### The interior of the apartament:













Apartament card 3

#### An example of the arrangement of one of the apartments:

#### 1. Cabinet





#### 2. Dining Room











Apartament card 3

#### 3. Kitchen









#### 4. Bathroom







Apartament card 3





5. Salon















Apartament card 3

#### 6. Bedroom









#### 7. Toilet