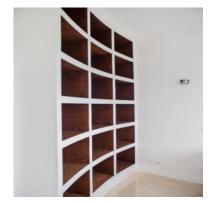

ox. 80 m2,
- above average height from 285 cm to 300 cm,
- 2 parking spaces belonging to the underground garage,
- associated cellar cells with an area from 6 m2 to 10 m2,
- central vacuum cleaner installation,
- alarm system in the apartment, security door,
- 3 wooden aluminum SOKÓŁKA windows, ThermoLine 9.2 cm, AERECO diffusers,
- balconies and terraces lined with flamed granite, stainless steel and glass balustrades,
- internal and external window sills granite,
- bathroom and toilet underfloor heating and towel rail radiators TERMA, with electric heater,
- bathroom and toilet equipment water and sewage approaches.





Apartament card 3

#### The interior of the apartament:













Apartament card 3

#### An example of the arrangement of one of the apartments:

#### 1. Cabinet





#### 2. Dining Room











Apartament card 3

#### 3. Kitchen









#### 4. Bathroom







Apartament card 3





5. Salon















Apartament card 3

#### 6. Bedroom









#### 7. Toilet