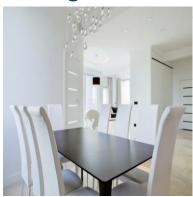

age height from 285 cm to 300 cm,
- 2 parking spaces belonging to the underground garage,
- associated cellar cells with an area from 6 m2 to 10 m2,
- central vacuum cleaner installation,
- alarm system in the apartment, security door,
- 3 wooden aluminum SOKÓŁKA windows, ThermoLine 9.2 cm, AERECO diffusers,
- balconies and terraces lined with flamed granite, stainless steel and glass balustrades,
- internal and external window sills granite,
- bathroom and toilet underfloor heating and towel rail radiators TERMA, with electric heater,
- bathroom and toilet equipment water and sewage approaches.





Apartament card 3

#### The interior of the apartament:













Apartament card 3

#### An example of the arrangement of one of the apartments:

#### 1. Cabinet





#### 2. Dining Room











Apartament card 3

#### 3. Kitchen









#### 4. Bathroom







Apartament card 3





5. Salon















Apartament card 3

#### 6. Bedroom









#### 7. Toilet