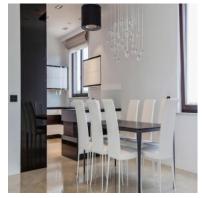

e height from 285 cm to 300 cm,
- 2 parking spaces belonging to the underground garage,
- associated cellar cells with an area from 6 m2 to 10 m2,
- central vacuum cleaner installation,
- alarm system in the apartment, security door,
- 3 wooden aluminum SOKÓŁKA windows, ThermoLine 9.2 cm, AERECO diffusers,
- balconies and terraces lined with flamed granite, stainless steel and glass balustrades,
- internal and external window sills granite,
- bathroom and toilet underfloor heating and towel rail radiators TERMA, with electric heater,
- bathroom and toilet equipment water and sewage approaches.





Apartament card 3

#### The interior of the apartament:













Apartament card 3

#### An example of the arrangement of one of the apartments:

#### 1. Cabinet





#### 2. Dining Room











Apartament card 3

#### 3. Kitchen









#### 4. Bathroom







Apartament card 3





5. Salon















Apartament card 3

#### 6. Bedroom









#### 7. Toilet