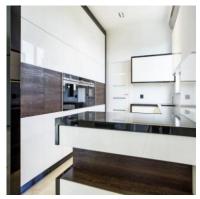

es belonging to the underground garage,
- associated cellar cells with an area from 6 m2 to 10 m2,
- central vacuum cleaner installation,
- alarm system in the apartment, security door,
- 3 wooden aluminum SOKÓŁKA windows, ThermoLine 9.2 cm, AERECO diffusers,
- balconies and terraces lined with flamed granite, stainless steel and glass balustrades,
- internal and external window sills granite,
- bathroom and toilet underfloor heating and towel rail radiators TERMA, with electric heater,
- bathroom and toilet equipment water and sewage approaches.





Apartament card 3

#### The interior of the apartament:













Apartament card 3

#### An example of the arrangement of one of the apartments:

#### 1. Cabinet





#### 2. Dining Room











Apartament card 3

#### 3. Kitchen









#### 4. Bathroom







Apartament card 3





5. Salon















Apartament card 3

#### 6. Bedroom









#### 7. Toilet