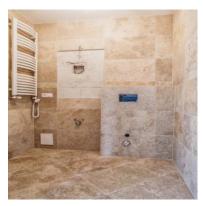

derground garage,
- associated cellar cells with an area from 6 m2 to 10 m2,
- central vacuum cleaner installation,
- alarm system in the apartment, security door,
- 3 wooden aluminum SOKÓŁKA windows, ThermoLine 9.2 cm, AERECO diffusers,
- balconies and terraces lined with flamed granite, stainless steel and glass balustrades,
- internal and external window sills granite,
- bathroom and toilet underfloor heating and towel rail radiators TERMA, with electric heater,
- bathroom and toilet equipment water and sewage approaches.





Apartament card 3

#### The interior of the apartament:













Apartament card 3

#### An example of the arrangement of one of the apartments:

#### 1. Cabinet





#### 2. Dining Room











Apartament card 3

#### 3. Kitchen









#### 4. Bathroom







Apartament card 3





5. Salon















Apartament card 3

#### 6. Bedroom









#### 7. Toilet