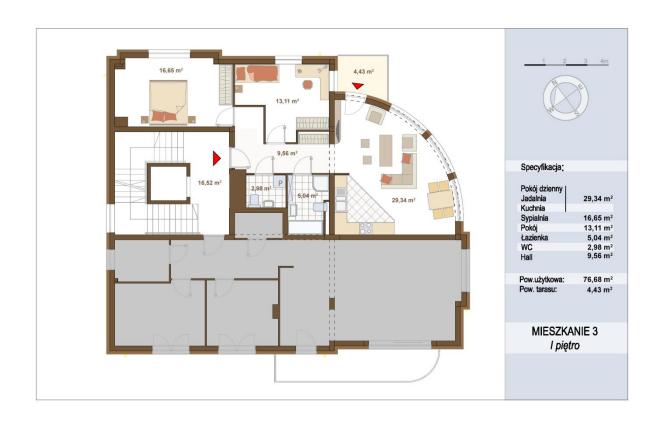

# Details of offer: Apartament 3

| Transaction type | sale       | Street             | Kiejstuta 10         |
|------------------|------------|--------------------|----------------------|
| Type od offer    | exclusive  | Position           | In the city center   |
| Type of law      | propert    | Property Type      | apartament           |
| Market           | original   | Surface            | 76,68 m <sup>2</sup> |
| Voivodship       | pomeranian | Building type      | apartament           |
| City             | Gdynia     | Number od stories  | four                 |
| District         | Mały Kack  | Finishing standard | high                 |

#### Each of the apartments has, among others:

- large, spacious interiors with functional layout, area of approx. 80 m2,
- above average height from 285 cm to 300 cm,
- 2 parking spaces belonging to the underground garage,
- associated cellar cells with an area from 6 m2 to 10 m2,
- central vacuum cleaner installation,
- alarm system in the apartment, security door,
- 3 wooden aluminum SOKÓŁKA windows, ThermoLine 9.2 cm, AERECO diffusers,
- balconies and terraces lined with flamed granite, stainless steel and glass balustrades,
- internal and external window sills granite,
- bathroom and toilet underfloor heating and towel rail radiators TERMA, with electric heater,
- bathroom and toilet equipment water and sewage approaches.