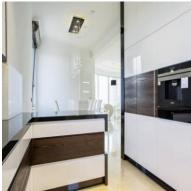

spaces belonging to the underground garage,
- associated cellar cells with an area from 6 m2 to 10 m2,
- central vacuum cleaner installation,
- alarm system in the apartment, security door,
- 3 wooden aluminum SOKÓŁKA windows, ThermoLine 9.2 cm, AERECO diffusers,
- balconies and terraces lined with flamed granite, stainless steel and glass balustrades,
- internal and external window sills granite,
- bathroom and toilet underfloor heating and towel rail radiators TERMA, with electric heater,
- bathroom and toilet equipment water and sewage approaches.





Apartament card 3

#### The interior of the apartament:













Apartament card 3

#### An example of the arrangement of one of the apartments:

#### 1. Cabinet





#### 2. Dining Room











Apartament card 3

#### 3. Kitchen









#### 4. Bathroom







Apartament card 3





5. Salon















Apartament card 3

#### 6. Bedroom









#### 7. Toilet