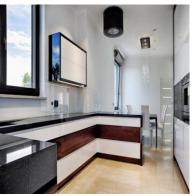

aces belonging to the underground garage,
- associated cellar cells with an area from 6 m2 to 10 m2,
- central vacuum cleaner installation,
- alarm system in the apartment, security door,
- 3 wooden aluminum SOKÓŁKA windows, ThermoLine 9.2 cm, AERECO diffusers,
- balconies and terraces lined with flamed granite, stainless steel and glass balustrades,
- internal and external window sills granite,
- bathroom and toilet underfloor heating and towel rail radiators TERMA, with electric heater,
- bathroom and toilet equipment water and sewage approaches.





Apartament card 3

#### The interior of the apartament:













Apartament card 3

#### An example of the arrangement of one of the apartments:

#### 1. Cabinet





#### 2. Dining Room











Apartament card 3

#### 3. Kitchen









#### 4. Bathroom







Apartament card 3





5. Salon















Apartament card 3

#### 6. Bedroom









#### 7. Toilet