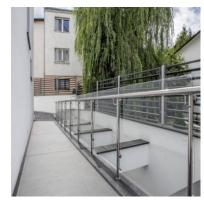

#### **Investment details:**

- external walls SILKA clad with 15 cm thick mineral wool, STO system façade,
- staircases door portals and lift portals made of natural stone granite,
- KONE noiseless elevator,
- entrance stairs stone, flame granite,
- entrance door to the building aluminum, warm,
- solar solars for heating utility water,
- installations: water equipped with water softener, sewage, electric, lightning protection,
- small architecture, landscaped garden surrounded by a profiled steel fence,
- a building adapted for the disabled, a stone driveway granite

#### Each of the apartments has, among others:

- large, spacious interiors with functional layout, area of approx. 80 m2,
- above average height from 285 cm to 300 cm,
- 2 parking spaces belonging to the underground garage,
- associated cellar cells with an area from 6 m2 to 10 m2,
- central vacuum cleaner installation,
- alarm system in the apartment, security door,
- 3 wooden aluminum SOKÓŁKA windows, ThermoLine 9.2 cm, AERECO diffusers,
- balconies and terraces lined with flamed granite, stainless steel and glass balustrades,
- internal and external window sills granite,
- bathroom and toilet underfloor heating and towel rail radiators TERMA, with electric heater,
- bathroom and toilet equipment water and sewage approaches.