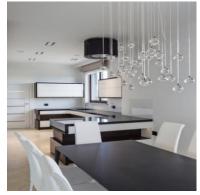

height from 285 cm to 300 cm,
- 2 parking spaces belonging to the underground garage,
- associated cellar cells with an area from 6 m2 to 10 m2,
- central vacuum cleaner installation,
- alarm system in the apartment, security door,
- 3 wooden aluminum SOKÓŁKA windows, ThermoLine 9.2 cm, AERECO diffusers,
- balconies and terraces lined with flamed granite, stainless steel and glass balustrades,
- internal and external window sills granite,
- bathroom and toilet underfloor heating and towel rail radiators TERMA, with electric heater,
- bathroom and toilet equipment water and sewage approaches.





Apartament card 3

#### The interior of the apartament:













Apartament card 3

#### An example of the arrangement of one of the apartments:

#### 1. Cabinet





#### 2. Dining Room











Apartament card 3

#### 3. Kitchen









#### 4. Bathroom







Apartament card 3





5. Salon















Apartament card 3

#### 6. Bedroom









#### 7. Toilet