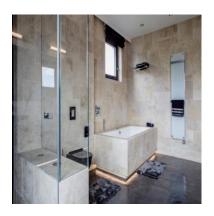

iated cellar cells with an area from 6 m2 to 10 m2,
- central vacuum cleaner installation,
- alarm system in the apartment, security door,
- 3 wooden aluminum SOKÓŁKA windows, ThermoLine 9.2 cm, AERECO diffusers,
- balconies and terraces lined with flamed granite, stainless steel and glass balustrades,
- internal and external window sills granite,
- bathroom and toilet underfloor heating and towel rail radiators TERMA, with electric heater,
- bathroom and toilet equipment water and sewage approaches.





Apartament card 3

#### The interior of the apartament:













Apartament card 3

#### An example of the arrangement of one of the apartments:

#### 1. Cabinet





#### 2. Dining Room











Apartament card 3

#### 3. Kitchen









#### 4. Bathroom







Apartament card 3





5. Salon















Apartament card 3

#### 6. Bedroom









#### 7. Toilet