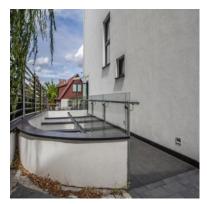

#### Investment details:

- external walls SILKA clad with 15 cm thick mineral wool, STO system façade,
- staircases door portals and lift portals made of natural stone granite,
- KONE noiseless elevator,
- entrance stairs stone, flame granite,
- entrance door to the building aluminum, warm,
- solar solars for heating utility water,
- installations: water equipped with water softener, sewage, electric, lightning protection,
- small architecture, landscaped garden surrounded by a profiled steel fence,
- a building adapted for the disabled, a stone driveway granite

#### Each of the apartments has, among others:

- large, spacious interiors with functional layout, area of approx. 80 m2,
- above average height from 285 cm to 300 cm,
- 2 parking spaces belonging to the underground garage,
- associated cellar cells with an area from 6 m2 to 10 m2,
- central vacuum cleaner installation,
- alarm system in the apartment, security door,
- 3 wooden aluminum SOKÓŁKA windows, ThermoLine 9.2 cm, AERECO diffusers,
- balconies and terraces lined with flamed granite, stainless steel and glass balustrades,
- internal and external window sills granite,
- bathroom and toilet underfloor heating and towel rail radiators TERMA, with electric heater,
- bathroom and toilet equipment water and sewage approaches.