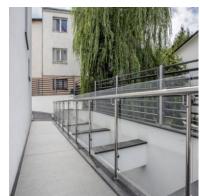

#### Investment details:

- external walls SILKA clad with 15 cm thick mineral wool, STO system façade,
- staircases door portals and lift portals made of natural stone granite,
- KONE noiseless elevator,
- entrance stairs stone, flame granite,
- entrance door to the building aluminum, warm,
- solar solars for heating utility water,
- installations: water equipped with water softener, sewage, electric, lightning protection,
- small architecture, landscaped garden surrounded by a profiled steel fence,
- a building adapted for the disabled, a stone driveway granite

#### Each of the apartments has, among others:

- large, spacious interiors with functional layout, area of approx. 80 m2,
- above average height from 285 cm to 300 cm,
- 2 parking spaces belonging to the underground garage,
- associated cellar cells with an area from 6 m2 to 10 m2,
- central vacuum cleaner installation,
- alarm system in the apartment, security door,
- 3 wooden aluminum SOKÓŁKA windows, ThermoLine 9.2 cm, AERECO diffusers,
- balconies and terraces lined with flamed granite, stainless steel and glass balustrades,
- internal and external window sills granite,
- bathroom and toilet underfloor heating and towel rail radiators TERMA, with electric heater,
- bathroom and toilet equipment water and sewage approaches.