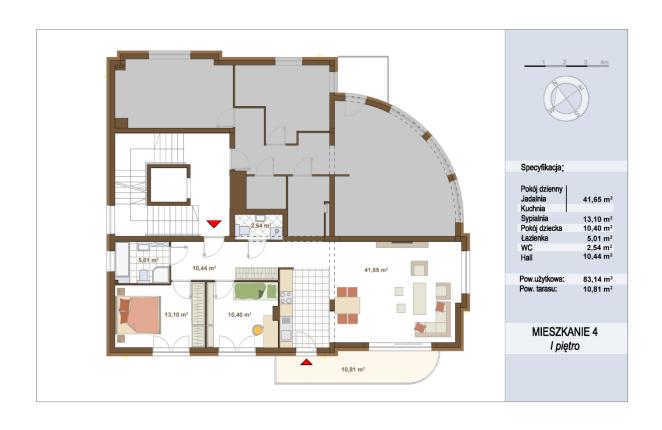

## Details of offer: Apartament 4

| Transaction type | sale       | Street             | Kiejstuta 10         |
|------------------|------------|--------------------|----------------------|
| Type od offer    | exclusive  | Position           | In the city center   |
| Type of law      | propert    | Property Type      | apartament           |
| Market           | original   | Surface            | 76,68 m <sup>2</sup> |
| Voivodship       | pomeranian | Building type      | apartament           |
| City             | Gdynia     | Number od stories  | four                 |
| District         | Mały Kack  | Finishing standard | high                 |

#### Each of the apartments has, among others:

- large, spacious interiors with functional layout, area of approx. 80 m2,
- above average height from 285 cm to 300 cm,
- 2 parking spaces belonging to the underground garage,
- associated cellar cells with an area from 6 m2 to 10 m2,
- central vacuum cleaner installation,
- alarm system in the apartment, security door,
- 3 wooden aluminum SOKÓŁKA windows, ThermoLine 9.2 cm, AERECO diffusers,
- balconies and terraces lined with flamed granite, stainless steel and glass balustrades,
- internal and external window sills granite,
- bathroom and toilet underfloor heating and towel rail radiators TERMA, with electric heater,
- bathroom and toilet equipment water and sewage approaches.