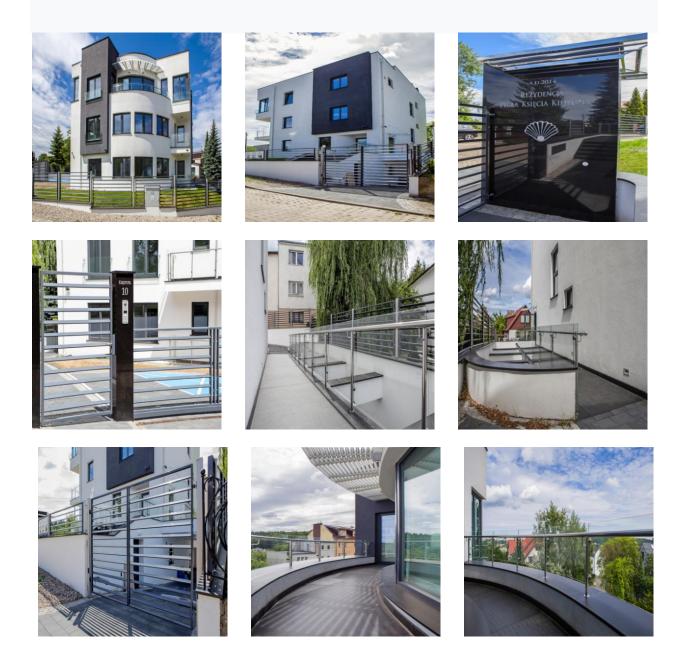

#### View of the Residence

The Prince's Residence Kiejstuta at 10 Kiejstuta Street in Gdynia was located in a quiet residential building on the border between Orłów and Mały Kacka - one of the most prestigious and architecturally and landscape attractive parts of the Tri-City. The investment harmoniously blends in with the surrounding landscape of the Tri-City Landscape Park.

#### Investment description.

The residence of Prince Kiejstut with 5 elite apartments with an underground garage with 9 parking spaces and an elevator was designed in the style of modernist Gdynia of the 1930s. The block was given a unique shape, in addition, an interesting style was achieved using contrasting colors of the facade, crystal-clear white combined with graphite. The stylish four-storey residence not only maintains an intimate character, but thanks to various amenities it is a place of safe

and pleasant rest. The residence has modern solutions designed that give a sense of comfort and luxury. As a result, the residence exudes warmth and elegance.

#### Investment details:

- external walls SILKA clad with 15 cm thick mineral wool, STO system façade,
- staircases door portals and lift portals made of natural stone granite,
- KONE noiseless elevator,
- entrance stairs stone, flame granite,
- entrance door to the building aluminum, warm,
- solar solars for heating utility water,
- installations: water equipped with water softener, sewage, electric, lightning protection,
- small architecture, landscaped garden surrounded by a profiled steel fence,
- a building adapted for the disabled, a stone driveway granite