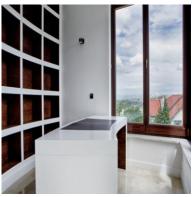

from 285 cm to 300 cm,
- 2 parking spaces belonging to the underground garage,
- associated cellar cells with an area from 6 m2 to 10 m2,
- central vacuum cleaner installation,
- alarm system in the apartment, security door,
- 3 wooden aluminum SOKÓŁKA windows, ThermoLine 9.2 cm, AERECO diffusers,
- balconies and terraces lined with flamed granite, stainless steel and glass balustrades,
- internal and external window sills granite,
- bathroom and toilet underfloor heating and towel rail radiators TERMA, with electric heater,
- bathroom and toilet equipment water and sewage approaches.





Apartament card 3

### The interior of the apartament:









tel. 502 384 353 Gdynia ul. Płocka 5A



Apartament card 3

#### An example of the arrangement of one of the apartments:

#### 1. Cabinet





## 2. Dining Room







Apartament card 3

#### 3. Kitchen



### 4. Bathroom









Rezydencja Perła Księcia Kiejstuta

# INFORMANT

Apartament card 3



## 5.Salon







Apartament card 3

#### 6.Bedroom



7. Toilet