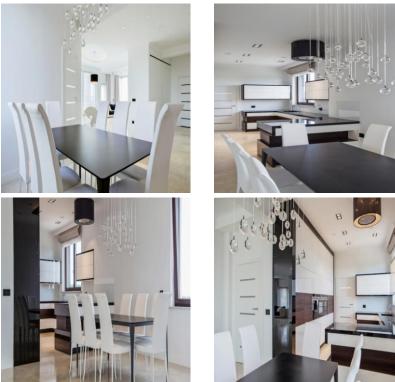

- 2 parking spaces belonging to the underground garage,
- associated cellar cells with an area from 6 m2 to 10 m2,
- central vacuum cleaner installation,
- alarm system in the apartment, security door,
- 3 wooden aluminum SOKÓŁKA windows, ThermoLine 9.2 cm, AERECO diffusers,
- balconies and terraces lined with flamed granite, stainless steel and glass balustrades,
- internal and external window sills granite,
- bathroom and toilet underfloor heating and towel rail radiators TERMA, with electric heater,
- bathroom and toilet equipment water and sewage approaches.





Apartament card 3

### The interior of the apartament:









tel. 502 384 353 Gdynia ul. Płocka 5A



Apartament card 3

#### An example of the arrangement of one of the apartments:

#### 1. Cabinet





## 2. Dining Room







Apartament card 3

#### 3. Kitchen



### 4. Bathroom









Rezydencja Perła Księcia Kiejstuta

# INFORMANT

Apartament card 3



## 5.Salon







Apartament card 3

#### 6.Bedroom



7. Toilet