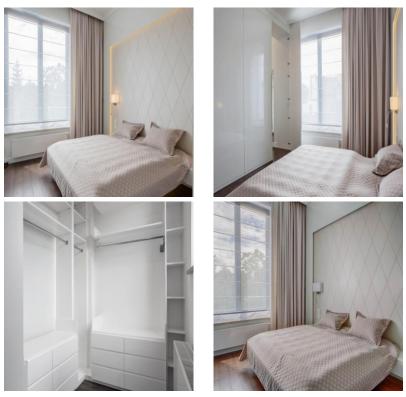

ity door,
- 3 wooden aluminum SOKÓŁKA windows, ThermoLine 9.2 cm, AERECO diffusers,
- balconies and terraces lined with flamed granite, stainless steel and glass balustrades,
- internal and external window sills granite,
- bathroom and toilet underfloor heating and towel rail radiators TERMA, with electric heater,
- bathroom and toilet equipment water and sewage approaches.





Apartament card 3

### The interior of the apartament:









tel. 502 384 353 Gdynia ul. Płocka 5A



Apartament card 3

#### An example of the arrangement of one of the apartments:

#### 1. Cabinet





## 2. Dining Room







Apartament card 3

#### 3. Kitchen



### 4. Bathroom









Rezydencja Perła Księcia Kiejstuta

# INFORMANT

Apartament card 3



## 5.Salon







Apartament card 3

#### 6.Bedroom



7. Toilet