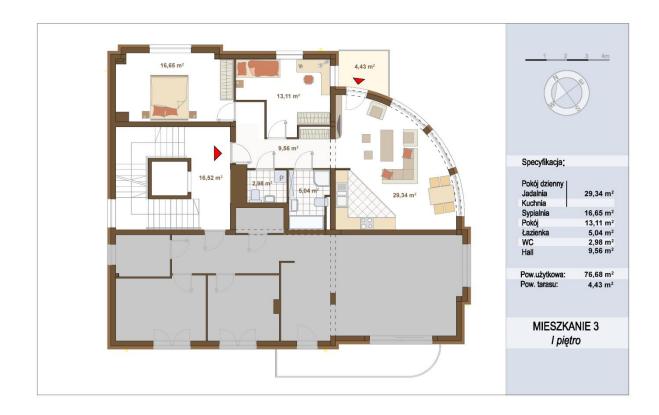

#### Each of the apartments has, among others:

- large, spacious interiors with functional layout, area of approx. 80 m2,
- above average height from 285 cm to 300 cm,
- 2 parking spaces belonging to the underground garage,
- associated cellar cells with an area from 6 m2 to 10 m2,
- central vacuum cleaner installation,
- alarm system in the apartment, security door,
- 3 wooden aluminum SOKÓŁKA windows, ThermoLine 9.2 cm, AERECO diffusers,
- balconies and terraces lined with flamed granite, stainless steel and glass balustrades,
- internal and external window sills granite,
- bathroom and toilet underfloor heating and towel rail radiators TERMA, with electric heater,
- bathroom and toilet equipment water and sewage approaches.