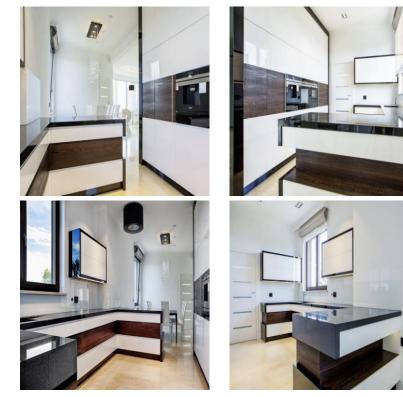

round garage,
- associated cellar cells with an area from 6 m2 to 10 m2,
- central vacuum cleaner installation,
- alarm system in the apartment, security door,
- 3 wooden aluminum SOKÓŁKA windows, ThermoLine 9.2 cm, AERECO diffusers,
- balconies and terraces lined with flamed granite, stainless steel and glass balustrades,
- internal and external window sills granite,
- bathroom and toilet underfloor heating and towel rail radiators TERMA, with electric heater,
- bathroom and toilet equipment water and sewage approaches.





Apartament card 3

### The interior of the apartament:









tel. 502 384 353 Gdynia ul. Płocka 5A



Apartament card 3

#### An example of the arrangement of one of the apartments:

#### 1. Cabinet





## 2. Dining Room







Apartament card 3

#### 3. Kitchen



### 4. Bathroom









Rezydencja Perła Księcia Kiejstuta

# INFORMANT

Apartament card 3



## 5.Salon







Apartament card 3

#### 6.Bedroom



7. Toilet