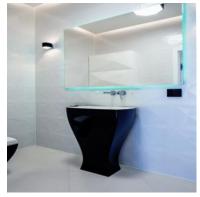

wooden aluminum SOKÓŁKA windows, ThermoLine 9.2 cm, AERECO diffusers,
- balconies and terraces lined with flamed granite, stainless steel and glass balustrades,
- internal and external window sills granite,
- bathroom and toilet underfloor heating and towel rail radiators TERMA, with electric heater,
- bathroom and toilet equipment water and sewage approaches.





Apartament card 3

### The interior of the apartament:









tel. 502 384 353 Gdynia ul. Płocka 5A



Apartament card 3

#### An example of the arrangement of one of the apartments:

#### 1. Cabinet





## 2. Dining Room







Apartament card 3

#### 3. Kitchen



### 4. Bathroom









Rezydencja Perła Księcia Kiejstuta

# INFORMANT

Apartament card 3



## 5.Salon







Apartament card 3

#### 6.Bedroom



7. Toilet