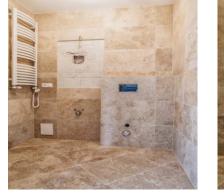

ociated cellar cells with an area from 6 m2 to 10 m2,
- central vacuum cleaner installation,
- alarm system in the apartment, security door,
- 3 wooden aluminum SOKÓŁKA windows, ThermoLine 9.2 cm, AERECO diffusers,
- balconies and terraces lined with flamed granite, stainless steel and glass balustrades,
- internal and external window sills granite,
- bathroom and toilet underfloor heating and towel rail radiators TERMA, with electric heater,
- bathroom and toilet equipment water and sewage approaches.





Apartament card 3

### The interior of the apartament:









tel. 502 384 353 Gdynia ul. Płocka 5A



Apartament card 3

#### An example of the arrangement of one of the apartments:

#### 1. Cabinet





## 2. Dining Room







Apartament card 3

#### 3. Kitchen



### 4. Bathroom









Rezydencja Perła Księcia Kiejstuta

# INFORMANT

Apartament card 3



## 5.Salon







Apartament card 3

#### 6.Bedroom



7. Toilet