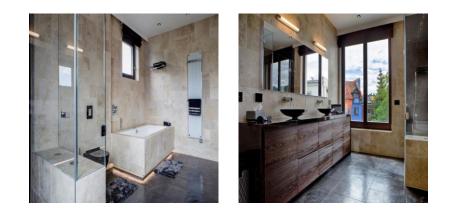

er installation,
- alarm system in the apartment, security door,
- 3 wooden aluminum SOKÓŁKA windows, ThermoLine 9.2 cm, AERECO diffusers,
- balconies and terraces lined with flamed granite, stainless steel and glass balustrades,
- internal and external window sills granite,
- bathroom and toilet underfloor heating and towel rail radiators TERMA, with electric heater,
- bathroom and toilet equipment water and sewage approaches.





Apartament card 3

### The interior of the apartament:









tel. 502 384 353 Gdynia ul. Płocka 5A



Apartament card 3

#### An example of the arrangement of one of the apartments:

#### 1. Cabinet





## 2. Dining Room







Apartament card 3

#### 3. Kitchen



### 4. Bathroom









Rezydencja Perła Księcia Kiejstuta

# INFORMANT

Apartament card 3



## 5.Salon







Apartament card 3

#### 6.Bedroom



7. Toilet