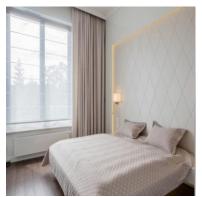

al vacuum cleaner installation,
- alarm system in the apartment, security door,
- 3 wooden aluminum SOKÓŁKA windows, ThermoLine 9.2 cm, AERECO diffusers,
- balconies and terraces lined with flamed granite, stainless steel and glass balustrades,
- internal and external window sills granite,
- bathroom and toilet underfloor heating and towel rail radiators TERMA, with electric heater,
- bathroom and toilet equipment water and sewage approaches.





Apartament card 2

## The interior of the apartament:













Apartament card 2

### An example of the arrangement of one of the apartments:

#### 1. Cabinet





## 2. Dining Room











Apartament card 2

#### 3. Kitchen









#### 4. Bathroom







Apartament card 2





5. Salon















Apartament card 2

#### 6. Bedroom









#### 7. Toilet