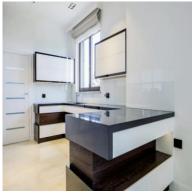

paces belonging to the underground garage,
- associated cellar cells with an area from 6 m2 to 10 m2,
- central vacuum cleaner installation,
- alarm system in the apartment, security door,
- 3 wooden aluminum SOKÓŁKA windows, ThermoLine 9.2 cm, AERECO diffusers,
- balconies and terraces lined with flamed granite, stainless steel and glass balustrades,
- internal and external window sills granite,
- bathroom and toilet underfloor heating and towel rail radiators TERMA, with electric heater,
- bathroom and toilet equipment water and sewage approaches.





Apartament card 2

## The interior of the apartament:













Apartament card 2

### An example of the arrangement of one of the apartments:

#### 1. Cabinet





## 2. Dining Room











Apartament card 2

#### 3. Kitchen









#### 4. Bathroom







Apartament card 2





5. Salon















Apartament card 2

#### 6. Bedroom









#### 7. Toilet