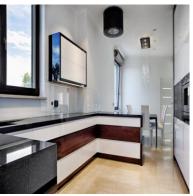

ng spaces belonging to the underground garage,
- associated cellar cells with an area from 6 m2 to 10 m2,
- central vacuum cleaner installation,
- alarm system in the apartment, security door,
- 3 wooden aluminum SOKÓŁKA windows, ThermoLine 9.2 cm, AERECO diffusers,
- balconies and terraces lined with flamed granite, stainless steel and glass balustrades,
- internal and external window sills granite,
- bathroom and toilet underfloor heating and towel rail radiators TERMA, with electric heater,
- bathroom and toilet equipment water and sewage approaches.





Apartament card 2

## The interior of the apartament:













Apartament card 2

### An example of the arrangement of one of the apartments:

#### 1. Cabinet





## 2. Dining Room











Apartament card 2

#### 3. Kitchen









#### 4. Bathroom







Apartament card 2





5. Salon















Apartament card 2

#### 6. Bedroom









#### 7. Toilet