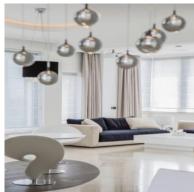

s with an area from 6 m2 to 10 m2,
- central vacuum cleaner installation,
- alarm system in the apartment, security door,
- 3 wooden aluminum SOKÓŁKA windows, ThermoLine 9.2 cm, AERECO diffusers,
- balconies and terraces lined with flamed granite, stainless steel and glass balustrades,
- internal and external window sills granite,
- bathroom and toilet underfloor heating and towel rail radiators TERMA, with electric heater,
- bathroom and toilet equipment water and sewage approaches.





Apartament card 2

## The interior of the apartament:













Apartament card 2

### An example of the arrangement of one of the apartments:

#### 1. Cabinet





## 2. Dining Room











Apartament card 2

#### 3. Kitchen









#### 4. Bathroom







Apartament card 2





5. Salon















Apartament card 2

#### 6. Bedroom









#### 7. Toilet