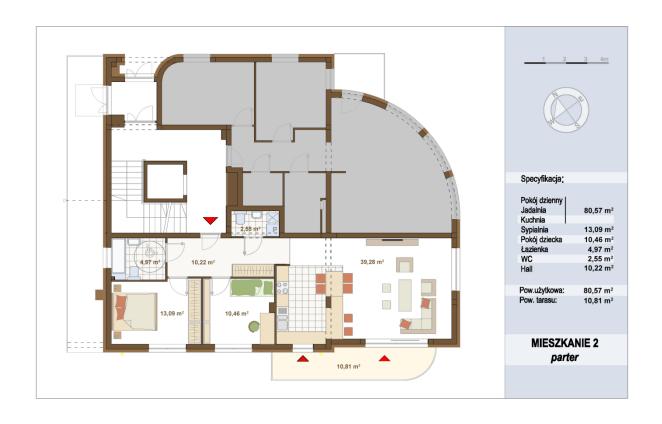

## Details of offer: Apartament 2

| Transaction type | sale       | Street             | Kiejstuta 10         |
|------------------|------------|--------------------|----------------------|
| Type od offer    | exclusive  | Position           | In the city center   |
| Type of law      | propert    | Property Type      | apartament           |
| Market           | original   | Surface            | 80,57 m <sup>2</sup> |
| Voivodship       | pomeranian | Building type      | apartament           |
| City             | Gdynia     | Number od stories  | four                 |
| District         | Mały Kack  | Finishing standard | high                 |

### An example of the arrangement of one of the apartments: