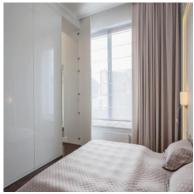

acuum cleaner installation,
- alarm system in the apartment, security door,
- 3 wooden aluminum SOKÓŁKA windows, ThermoLine 9.2 cm, AERECO diffusers,
- balconies and terraces lined with flamed granite, stainless steel and glass balustrades,
- internal and external window sills granite,
- bathroom and toilet underfloor heating and towel rail radiators TERMA, with electric heater,
- bathroom and toilet equipment water and sewage approaches.





Apartament card 2

## The interior of the apartament:













Apartament card 2

### An example of the arrangement of one of the apartments:

#### 1. Cabinet





## 2. Dining Room











Apartament card 2

#### 3. Kitchen









#### 4. Bathroom







Apartament card 2





5. Salon















Apartament card 2

#### 6. Bedroom









#### 7. Toilet