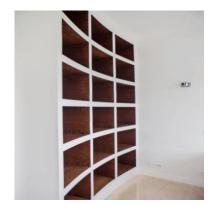

pprox. 80 m2,
- above average height from 285 cm to 300 cm,
- 2 parking spaces belonging to the underground garage,
- associated cellar cells with an area from 6 m2 to 10 m2,
- central vacuum cleaner installation,
- alarm system in the apartment, security door,
- 3 wooden aluminum SOKÓŁKA windows, ThermoLine 9.2 cm, AERECO diffusers,
- balconies and terraces lined with flamed granite, stainless steel and glass balustrades,
- internal and external window sills granite,
- bathroom and toilet underfloor heating and towel rail radiators TERMA, with electric heater,
- bathroom and toilet equipment water and sewage approaches.





Apartament card 2

## The interior of the apartament:













Apartament card 2

### An example of the arrangement of one of the apartments:

#### 1. Cabinet





## 2. Dining Room











Apartament card 2

#### 3. Kitchen









#### 4. Bathroom







Apartament card 2





5. Salon















Apartament card 2

#### 6. Bedroom









#### 7. Toilet