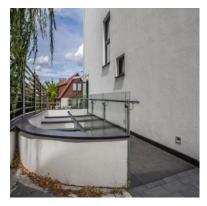

#### Investment details:

- external walls SILKA clad with 15 cm thick mineral wool, STO system façade,
- staircases door portals and lift portals made of natural stone granite,
- KONE noiseless elevator,
- entrance stairs stone, flame granite,
- entrance door to the building aluminum, warm,
- solar solars for heating utility water,
- installations: water equipped with water softener, sewage, electric, lightning protection,
- small architecture, landscaped garden surrounded by a profiled steel fence,
- a building adapted for the disabled, a stone driveway granite