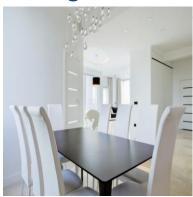

average height from 285 cm to 300 cm,
- 2 parking spaces belonging to the underground garage,
- associated cellar cells with an area from 6 m2 to 10 m2,
- central vacuum cleaner installation,
- alarm system in the apartment, security door,
- 3 wooden aluminum SOKÓŁKA windows, ThermoLine 9.2 cm, AERECO diffusers,
- balconies and terraces lined with flamed granite, stainless steel and glass balustrades,
- internal and external window sills granite,
- bathroom and toilet underfloor heating and towel rail radiators TERMA, with electric heater,
- bathroom and toilet equipment water and sewage approaches.





Apartament card 2

## The interior of the apartament:













Apartament card 2

### An example of the arrangement of one of the apartments:

#### 1. Cabinet





## 2. Dining Room











Apartament card 2

#### 3. Kitchen









#### 4. Bathroom







Apartament card 2





5. Salon















Apartament card 2

#### 6. Bedroom









#### 7. Toilet