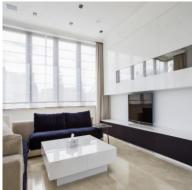

r cells with an area from 6 m2 to 10 m2,
- central vacuum cleaner installation,
- alarm system in the apartment, security door,
- 3 wooden aluminum SOKÓŁKA windows, ThermoLine 9.2 cm, AERECO diffusers,
- balconies and terraces lined with flamed granite, stainless steel and glass balustrades,
- internal and external window sills granite,
- bathroom and toilet underfloor heating and towel rail radiators TERMA, with electric heater,
- bathroom and toilet equipment water and sewage approaches.





Apartament card 2

## The interior of the apartament:













Apartament card 2

### An example of the arrangement of one of the apartments:

#### 1. Cabinet





## 2. Dining Room











Apartament card 2

#### 3. Kitchen









#### 4. Bathroom







Apartament card 2





5. Salon















Apartament card 2

#### 6. Bedroom









#### 7. Toilet