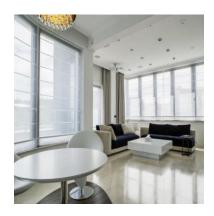

lar cells with an area from 6 m2 to 10 m2,
- central vacuum cleaner installation,
- alarm system in the apartment, security door,
- 3 wooden aluminum SOKÓŁKA windows, ThermoLine 9.2 cm, AERECO diffusers,
- balconies and terraces lined with flamed granite, stainless steel and glass balustrades,
- internal and external window sills granite,
- bathroom and toilet underfloor heating and towel rail radiators TERMA, with electric heater,
- bathroom and toilet equipment water and sewage approaches.





Apartament card 2

## The interior of the apartament:













Apartament card 2

### An example of the arrangement of one of the apartments:

#### 1. Cabinet





## 2. Dining Room











Apartament card 2

#### 3. Kitchen









#### 4. Bathroom







Apartament card 2





5. Salon















Apartament card 2

#### 6. Bedroom









#### 7. Toilet