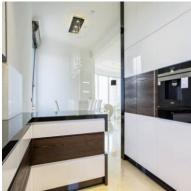

king spaces belonging to the underground garage,
- associated cellar cells with an area from 6 m2 to 10 m2,
- central vacuum cleaner installation,
- alarm system in the apartment, security door,
- 3 wooden aluminum SOKÓŁKA windows, ThermoLine 9.2 cm, AERECO diffusers,
- balconies and terraces lined with flamed granite, stainless steel and glass balustrades,
- internal and external window sills granite,
- bathroom and toilet underfloor heating and towel rail radiators TERMA, with electric heater,
- bathroom and toilet equipment water and sewage approaches.





Apartament card 2

## The interior of the apartament:













Apartament card 2

### An example of the arrangement of one of the apartments:

#### 1. Cabinet





## 2. Dining Room











Apartament card 2

#### 3. Kitchen









#### 4. Bathroom







Apartament card 2





5. Salon















Apartament card 2

#### 6. Bedroom









#### 7. Toilet