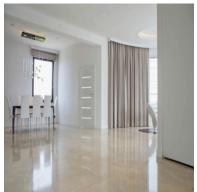

lls with an area from 6 m2 to 10 m2,
- central vacuum cleaner installation,
- alarm system in the apartment, security door,
- 3 wooden aluminum SOKÓŁKA windows, ThermoLine 9.2 cm, AERECO diffusers,
- balconies and terraces lined with flamed granite, stainless steel and glass balustrades,
- internal and external window sills granite,
- bathroom and toilet underfloor heating and towel rail radiators TERMA, with electric heater,
- bathroom and toilet equipment water and sewage approaches.





Apartament card 2

## The interior of the apartament:













Apartament card 2

### An example of the arrangement of one of the apartments:

#### 1. Cabinet





## 2. Dining Room











Apartament card 2

#### 3. Kitchen









#### 4. Bathroom







Apartament card 2





5. Salon















Apartament card 2

#### 6. Bedroom









#### 7. Toilet