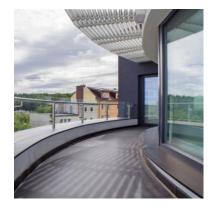

#### Each of the apartments has, among others:

- large, spacious interiors with functional layout, area of approx. 80 m2,
- above average height from 285 cm to 300 cm,
- 2 parking spaces belonging to the underground garage,
- associated cellar cells with an area from 6 m2 to 10 m2,
- central vacuum cleaner installation,
- alarm system in the apartment, security door,
- 3 wooden aluminum SOKÓŁKA windows, ThermoLine 9.2 cm, AERECO diffusers,
- balconies and terraces lined with flamed granite, stainless steel and glass balustrades,
- internal and external window sills granite,
- bathroom and toilet underfloor heating and towel rail radiators TERMA, with electric heater,
- bathroom and toilet equipment water and sewage approaches.