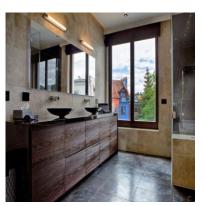

sociated cellar cells with an area from 6 m2 to 10 m2,
- central vacuum cleaner installation,
- alarm system in the apartment, security door,
- 3 wooden aluminum SOKÓŁKA windows, ThermoLine 9.2 cm, AERECO diffusers,
- balconies and terraces lined with flamed granite, stainless steel and glass balustrades,
- internal and external window sills granite,
- bathroom and toilet underfloor heating and towel rail radiators TERMA, with electric heater,
- bathroom and toilet equipment water and sewage approaches.





Apartament card 2

## The interior of the apartament:













Apartament card 2

### An example of the arrangement of one of the apartments:

#### 1. Cabinet





## 2. Dining Room











Apartament card 2

#### 3. Kitchen









#### 4. Bathroom







Apartament card 2





5. Salon















Apartament card 2

#### 6. Bedroom









#### 7. Toilet