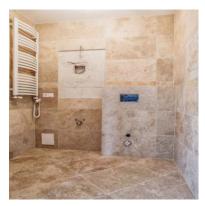

he underground garage,
- associated cellar cells with an area from 6 m2 to 10 m2,
- central vacuum cleaner installation,
- alarm system in the apartment, security door,
- 3 wooden aluminum SOKÓŁKA windows, ThermoLine 9.2 cm, AERECO diffusers,
- balconies and terraces lined with flamed granite, stainless steel and glass balustrades,
- internal and external window sills granite,
- bathroom and toilet underfloor heating and towel rail radiators TERMA, with electric heater,
- bathroom and toilet equipment water and sewage approaches.





Apartament card 2

## The interior of the apartament:













Apartament card 2

### An example of the arrangement of one of the apartments:

#### 1. Cabinet





## 2. Dining Room











Apartament card 2

#### 3. Kitchen









#### 4. Bathroom







Apartament card 2





5. Salon















Apartament card 2

#### 6. Bedroom









#### 7. Toilet