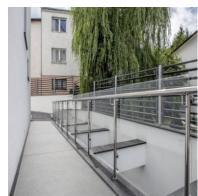

#### Investment details:

- external walls SILKA clad with 15 cm thick mineral wool, STO system façade,
- staircases door portals and lift portals made of natural stone granite,
- KONE noiseless elevator,
- entrance stairs stone, flame granite,
- entrance door to the building aluminum, warm,
- solar solars for heating utility water,
- installations: water equipped with water softener, sewage, electric, lightning protection,
- small architecture, landscaped garden surrounded by a profiled steel fence,
- a building adapted for the disabled, a stone driveway granite