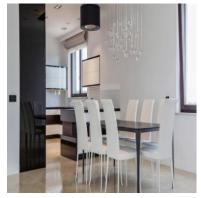

verage height from 285 cm to 300 cm,
- 2 parking spaces belonging to the underground garage,
- associated cellar cells with an area from 6 m2 to 10 m2,
- central vacuum cleaner installation,
- alarm system in the apartment, security door,
- 3 wooden aluminum SOKÓŁKA windows, ThermoLine 9.2 cm, AERECO diffusers,
- balconies and terraces lined with flamed granite, stainless steel and glass balustrades,
- internal and external window sills granite,
- bathroom and toilet underfloor heating and towel rail radiators TERMA, with electric heater,
- bathroom and toilet equipment water and sewage approaches.





Apartament card 2

## The interior of the apartament:













Apartament card 2

### An example of the arrangement of one of the apartments:

#### 1. Cabinet





## 2. Dining Room











Apartament card 2

#### 3. Kitchen









#### 4. Bathroom







Apartament card 2





5. Salon















Apartament card 2

#### 6. Bedroom









#### 7. Toilet