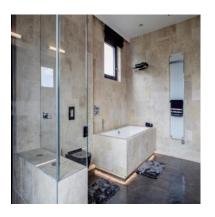

associated cellar cells with an area from 6 m2 to 10 m2,
- central vacuum cleaner installation,
- alarm system in the apartment, security door,
- 3 wooden aluminum SOKÓŁKA windows, ThermoLine 9.2 cm, AERECO diffusers,
- balconies and terraces lined with flamed granite, stainless steel and glass balustrades,
- internal and external window sills granite,
- bathroom and toilet underfloor heating and towel rail radiators TERMA, with electric heater,
- bathroom and toilet equipment water and sewage approaches.





Apartament card 2

## The interior of the apartament:













Apartament card 2

### An example of the arrangement of one of the apartments:

#### 1. Cabinet





## 2. Dining Room











Apartament card 2

#### 3. Kitchen









#### 4. Bathroom







Apartament card 2





5. Salon















Apartament card 2

#### 6. Bedroom









#### 7. Toilet