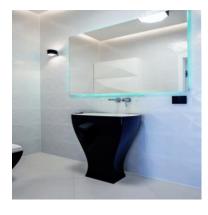

lation,
- alarm system in the apartment, security door,
- 3 wooden aluminum SOKÓŁKA windows, ThermoLine 9.2 cm, AERECO diffusers,
- balconies and terraces lined with flamed granite, stainless steel and glass balustrades,
- internal and external window sills granite,
- bathroom and toilet underfloor heating and towel rail radiators TERMA, with electric heater,
- bathroom and toilet equipment water and sewage approaches.





Apartament card 2

## The interior of the apartament:













Apartament card 2

### An example of the arrangement of one of the apartments:

#### 1. Cabinet





## 2. Dining Room











Apartament card 2

#### 3. Kitchen









#### 4. Bathroom







Apartament card 2





5. Salon















Apartament card 2

#### 6. Bedroom









#### 7. Toilet