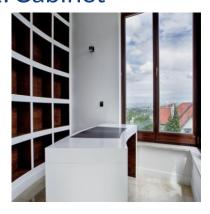

approx. 80 m2,
- above average height from 285 cm to 300 cm,
- 2 parking spaces belonging to the underground garage,
- associated cellar cells with an area from 6 m2 to 10 m2,
- central vacuum cleaner installation,
- alarm system in the apartment, security door,
- 3 wooden aluminum SOKÓŁKA windows, ThermoLine 9.2 cm, AERECO diffusers,
- balconies and terraces lined with flamed granite, stainless steel and glass balustrades,
- internal and external window sills granite,
- bathroom and toilet underfloor heating and towel rail radiators TERMA, with electric heater,
- bathroom and toilet equipment water and sewage approaches.





Apartament card 2

## The interior of the apartament:













Apartament card 2

### An example of the arrangement of one of the apartments:

#### 1. Cabinet





## 2. Dining Room











Apartament card 2

#### 3. Kitchen









#### 4. Bathroom







Apartament card 2





5. Salon















Apartament card 2

#### 6. Bedroom









#### 7. Toilet