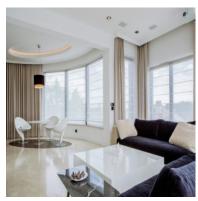

with an area from 6 m2 to 10 m2,
- central vacuum cleaner installation,
- alarm system in the apartment, security door,
- 3 wooden aluminum SOKÓŁKA windows, ThermoLine 9.2 cm, AERECO diffusers,
- balconies and terraces lined with flamed granite, stainless steel and glass balustrades,
- internal and external window sills granite,
- bathroom and toilet underfloor heating and towel rail radiators TERMA, with electric heater,
- bathroom and toilet equipment water and sewage approaches.





Apartament card 2

## The interior of the apartament:













Apartament card 2

### An example of the arrangement of one of the apartments:

#### 1. Cabinet





## 2. Dining Room











Apartament card 2

#### 3. Kitchen









#### 4. Bathroom







Apartament card 2





5. Salon















Apartament card 2

#### 6. Bedroom









#### 7. Toilet