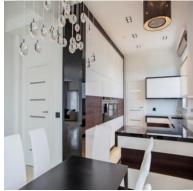

ge height from 285 cm to 300 cm,
- 2 parking spaces belonging to the underground garage,
- associated cellar cells with an area from 6 m2 to 10 m2,
- central vacuum cleaner installation,
- alarm system in the apartment, security door,
- 3 wooden aluminum SOKÓŁKA windows, ThermoLine 9.2 cm, AERECO diffusers,
- balconies and terraces lined with flamed granite, stainless steel and glass balustrades,
- internal and external window sills granite,
- bathroom and toilet underfloor heating and towel rail radiators TERMA, with electric heater,
- bathroom and toilet equipment water and sewage approaches.





Apartament card 2

## The interior of the apartament:













Apartament card 2

### An example of the arrangement of one of the apartments:

#### 1. Cabinet





## 2. Dining Room











Apartament card 2

#### 3. Kitchen









#### 4. Bathroom







Apartament card 2





5. Salon















Apartament card 2

#### 6. Bedroom









#### 7. Toilet