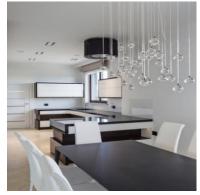

rage height from 285 cm to 300 cm,
- 2 parking spaces belonging to the underground garage,
- associated cellar cells with an area from 6 m2 to 10 m2,
- central vacuum cleaner installation,
- alarm system in the apartment, security door,
- 3 wooden aluminum SOKÓŁKA windows, ThermoLine 9.2 cm, AERECO diffusers,
- balconies and terraces lined with flamed granite, stainless steel and glass balustrades,
- internal and external window sills granite,
- bathroom and toilet underfloor heating and towel rail radiators TERMA, with electric heater,
- bathroom and toilet equipment water and sewage approaches.





Apartament card 2

## The interior of the apartament:













Apartament card 2

### An example of the arrangement of one of the apartments:

#### 1. Cabinet





## 2. Dining Room











Apartament card 2

#### 3. Kitchen









#### 4. Bathroom







Apartament card 2





5. Salon















Apartament card 2

#### 6. Bedroom









#### 7. Toilet