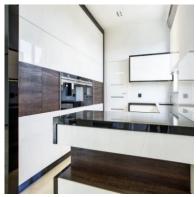

spaces belonging to the underground garage,
- associated cellar cells with an area from 6 m2 to 10 m2,
- central vacuum cleaner installation,
- alarm system in the apartment, security door,
- 3 wooden aluminum SOKÓŁKA windows, ThermoLine 9.2 cm, AERECO diffusers,
- balconies and terraces lined with flamed granite, stainless steel and glass balustrades,
- internal and external window sills granite,
- bathroom and toilet underfloor heating and towel rail radiators TERMA, with electric heater,
- bathroom and toilet equipment water and sewage approaches.





Apartament card 2

## The interior of the apartament:













Apartament card 2

### An example of the arrangement of one of the apartments:

#### 1. Cabinet





## 2. Dining Room











Apartament card 2

#### 3. Kitchen









#### 4. Bathroom







Apartament card 2





5. Salon















Apartament card 2

#### 6. Bedroom









#### 7. Toilet