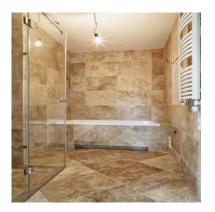

underground garage,
- associated cellar cells with an area from 6 m2 to 10 m2,
- central vacuum cleaner installation,
- alarm system in the apartment, security door,
- 3 wooden aluminum SOKÓŁKA windows, ThermoLine 9.2 cm, AERECO diffusers,
- balconies and terraces lined with flamed granite, stainless steel and glass balustrades,
- internal and external window sills granite,
- bathroom and toilet underfloor heating and towel rail radiators TERMA, with electric heater,
- bathroom and toilet equipment water and sewage approaches.





Apartament card 2

## The interior of the apartament:













Apartament card 2

### An example of the arrangement of one of the apartments:

#### 1. Cabinet





## 2. Dining Room











Apartament card 2

#### 3. Kitchen









#### 4. Bathroom







Apartament card 2





5. Salon















Apartament card 2

#### 6. Bedroom









#### 7. Toilet