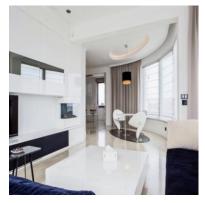

cells with an area from 6 m2 to 10 m2,
- central vacuum cleaner installation,
- alarm system in the apartment, security door,
- 3 wooden aluminum SOKÓŁKA windows, ThermoLine 9.2 cm, AERECO diffusers,
- balconies and terraces lined with flamed granite, stainless steel and glass balustrades,
- internal and external window sills granite,
- bathroom and toilet underfloor heating and towel rail radiators TERMA, with electric heater,
- bathroom and toilet equipment water and sewage approaches.





Apartament card 2

## The interior of the apartament:













Apartament card 2

### An example of the arrangement of one of the apartments:

#### 1. Cabinet





## 2. Dining Room











Apartament card 2

#### 3. Kitchen









#### 4. Bathroom







Apartament card 2





5. Salon















Apartament card 2

#### 6. Bedroom









#### 7. Toilet