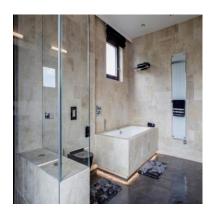

to 300 cm,
- 2 parking spaces belonging to the underground garage,
- associated cellar cells with an area from 6 m2 to 10 m2,
- central vacuum cleaner installation,
- alarm system in the apartment, security door,
- 3 wooden aluminum SOKÓŁKA windows, ThermoLine 9.2 cm, AERECO diffusers,
- balconies and terraces lined with flamed granite, stainless steel and glass balustrades,
- internal and external window sills granite,
- bathroom and toilet underfloor heating and towel rail radiators TERMA, with electric heater,
- bathroom and toilet equipment water and sewage approaches.





Apartament card 1

## An example of the arrangement of one of the apartments:

#### 1. Cabinet





## 2. Dining Room











Apartament card 1

### 3. Kitchen









#### 4. Bathroom







Apartament card 1





5. Salon















Apartament card 1

### 6. Bedroom









#### 7. Toilet