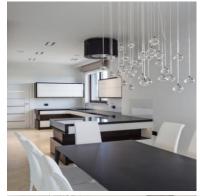

interiors with functional layout, area of approx. 80 m2,
- above average height from 285 cm to 300 cm,
- 2 parking spaces belonging to the underground garage,
- associated cellar cells with an area from 6 m2 to 10 m2,
- central vacuum cleaner installation,
- alarm system in the apartment, security door,
- 3 wooden aluminum SOKÓŁKA windows, ThermoLine 9.2 cm, AERECO diffusers,
- balconies and terraces lined with flamed granite, stainless steel and glass balustrades,
- internal and external window sills granite,
- bathroom and toilet underfloor heating and towel rail radiators TERMA, with electric heater,
- bathroom and toilet equipment water and sewage approaches.





Apartament card 1

## An example of the arrangement of one of the apartments:

#### 1. Cabinet





## 2. Dining Room











Apartament card 1

### 3. Kitchen









#### 4. Bathroom







Apartament card 1





5. Salon















Apartament card 1

### 6. Bedroom









#### 7. Toilet