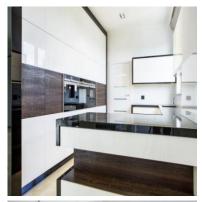

rox. 80 m2,
- above average height from 285 cm to 300 cm,
- 2 parking spaces belonging to the underground garage,
- associated cellar cells with an area from 6 m2 to 10 m2,
- central vacuum cleaner installation,
- alarm system in the apartment, security door,
- 3 wooden aluminum SOKÓŁKA windows, ThermoLine 9.2 cm, AERECO diffusers,
- balconies and terraces lined with flamed granite, stainless steel and glass balustrades,
- internal and external window sills granite,
- bathroom and toilet underfloor heating and towel rail radiators TERMA, with electric heater,
- bathroom and toilet equipment water and sewage approaches.





Apartament card 1

## An example of the arrangement of one of the apartments:

#### 1. Cabinet





## 2. Dining Room











Apartament card 1

### 3. Kitchen









#### 4. Bathroom







Apartament card 1





5. Salon















Apartament card 1

### 6. Bedroom









#### 7. Toilet