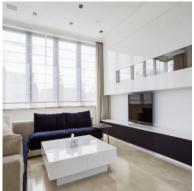

arking spaces belonging to the underground garage,
- associated cellar cells with an area from 6 m2 to 10 m2,
- central vacuum cleaner installation,
- alarm system in the apartment, security door,
- 3 wooden aluminum SOKÓŁKA windows, ThermoLine 9.2 cm, AERECO diffusers,
- balconies and terraces lined with flamed granite, stainless steel and glass balustrades,
- internal and external window sills granite,
- bathroom and toilet underfloor heating and towel rail radiators TERMA, with electric heater,
- bathroom and toilet equipment water and sewage approaches.





Apartament card 1

## An example of the arrangement of one of the apartments:

#### 1. Cabinet





## 2. Dining Room











Apartament card 1

### 3. Kitchen









#### 4. Bathroom







Apartament card 1





5. Salon















Apartament card 1

### 6. Bedroom









#### 7. Toilet