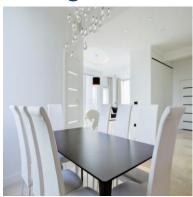

ous interiors with functional layout, area of approx. 80 m2,
- above average height from 285 cm to 300 cm,
- 2 parking spaces belonging to the underground garage,
- associated cellar cells with an area from 6 m2 to 10 m2,
- central vacuum cleaner installation,
- alarm system in the apartment, security door,
- 3 wooden aluminum SOKÓŁKA windows, ThermoLine 9.2 cm, AERECO diffusers,
- balconies and terraces lined with flamed granite, stainless steel and glass balustrades,
- internal and external window sills granite,
- bathroom and toilet underfloor heating and towel rail radiators TERMA, with electric heater,
- bathroom and toilet equipment water and sewage approaches.





Apartament card 1

## An example of the arrangement of one of the apartments:

#### 1. Cabinet





## 2. Dining Room











Apartament card 1

### 3. Kitchen









#### 4. Bathroom







Apartament card 1





5. Salon















Apartament card 1

### 6. Bedroom









#### 7. Toilet