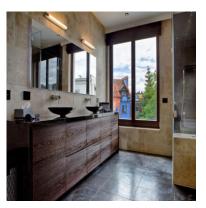

300 cm,
- 2 parking spaces belonging to the underground garage,
- associated cellar cells with an area from 6 m2 to 10 m2,
- central vacuum cleaner installation,
- alarm system in the apartment, security door,
- 3 wooden aluminum SOKÓŁKA windows, ThermoLine 9.2 cm, AERECO diffusers,
- balconies and terraces lined with flamed granite, stainless steel and glass balustrades,
- internal and external window sills granite,
- bathroom and toilet underfloor heating and towel rail radiators TERMA, with electric heater,
- bathroom and toilet equipment water and sewage approaches.





Apartament card 1

## An example of the arrangement of one of the apartments:

#### 1. Cabinet





## 2. Dining Room











Apartament card 1

### 3. Kitchen









#### 4. Bathroom







Apartament card 1





5. Salon















Apartament card 1

### 6. Bedroom









#### 7. Toilet