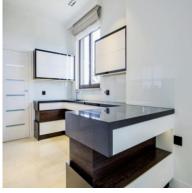

x. 80 m2,
- above average height from 285 cm to 300 cm,
- 2 parking spaces belonging to the underground garage,
- associated cellar cells with an area from 6 m2 to 10 m2,
- central vacuum cleaner installation,
- alarm system in the apartment, security door,
- 3 wooden aluminum SOKÓŁKA windows, ThermoLine 9.2 cm, AERECO diffusers,
- balconies and terraces lined with flamed granite, stainless steel and glass balustrades,
- internal and external window sills granite,
- bathroom and toilet underfloor heating and towel rail radiators TERMA, with electric heater,
- bathroom and toilet equipment water and sewage approaches.





Apartament card 1

## An example of the arrangement of one of the apartments:

#### 1. Cabinet





## 2. Dining Room











Apartament card 1

### 3. Kitchen









#### 4. Bathroom







Apartament card 1





5. Salon















Apartament card 1

### 6. Bedroom









#### 7. Toilet