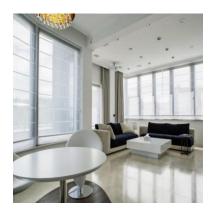

parking spaces belonging to the underground garage,
- associated cellar cells with an area from 6 m2 to 10 m2,
- central vacuum cleaner installation,
- alarm system in the apartment, security door,
- 3 wooden aluminum SOKÓŁKA windows, ThermoLine 9.2 cm, AERECO diffusers,
- balconies and terraces lined with flamed granite, stainless steel and glass balustrades,
- internal and external window sills granite,
- bathroom and toilet underfloor heating and towel rail radiators TERMA, with electric heater,
- bathroom and toilet equipment water and sewage approaches.





Apartament card 1

## An example of the arrangement of one of the apartments:

#### 1. Cabinet





## 2. Dining Room











Apartament card 1

### 3. Kitchen









#### 4. Bathroom







Apartament card 1





5. Salon















Apartament card 1

### 6. Bedroom









#### 7. Toilet