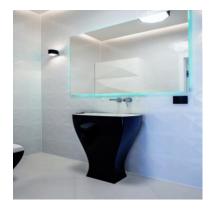

cells with an area from 6 m2 to 10 m2,
- central vacuum cleaner installation,
- alarm system in the apartment, security door,
- 3 wooden aluminum SOKÓŁKA windows, ThermoLine 9.2 cm, AERECO diffusers,
- balconies and terraces lined with flamed granite, stainless steel and glass balustrades,
- internal and external window sills granite,
- bathroom and toilet underfloor heating and towel rail radiators TERMA, with electric heater,
- bathroom and toilet equipment water and sewage approaches.





Apartament card 1

## An example of the arrangement of one of the apartments:

#### 1. Cabinet





## 2. Dining Room











Apartament card 1

### 3. Kitchen









#### 4. Bathroom







Apartament card 1





5. Salon















Apartament card 1

### 6. Bedroom









#### 7. Toilet