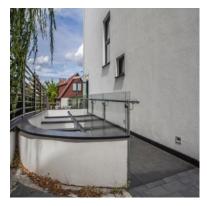

#### Investment details:

- external walls SILKA clad with 15 cm thick mineral wool, STO system façade,
- staircases door portals and lift portals made of natural stone granite,
- KONE noiseless elevator,
- entrance stairs stone, flame granite,
- entrance door to the building aluminum, warm,
- solar solars for heating utility water,
- installations: water equipped with water softener, sewage, electric, lightning protection,
- small architecture, landscaped garden surrounded by a profiled steel fence,
- a building adapted for the disabled, a stone driveway granite

#### Each of the apartments has, among others:

- large, spacious interiors with functional layout, area of approx. 80 m2,
- above average height from 285 cm to 300 cm,
- 2 parking spaces belonging to the underground garage,
- associated cellar cells with an area from 6 m2 to 10 m2,
- central vacuum cleaner installation,
- alarm system in the apartment, security door,
- 3 wooden aluminum SOKÓŁKA windows, ThermoLine 9.2 cm, AERECO diffusers,
- balconies and terraces lined with flamed granite, stainless steel and glass balustrades,
- internal and external window sills granite,
- bathroom and toilet underfloor heating and towel rail radiators TERMA, with electric heater,
- bathroom and toilet equipment water and sewage approaches.