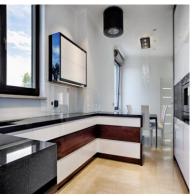

pprox. 80 m2,
- above average height from 285 cm to 300 cm,
- 2 parking spaces belonging to the underground garage,
- associated cellar cells with an area from 6 m2 to 10 m2,
- central vacuum cleaner installation,
- alarm system in the apartment, security door,
- 3 wooden aluminum SOKÓŁKA windows, ThermoLine 9.2 cm, AERECO diffusers,
- balconies and terraces lined with flamed granite, stainless steel and glass balustrades,
- internal and external window sills granite,
- bathroom and toilet underfloor heating and towel rail radiators TERMA, with electric heater,
- bathroom and toilet equipment water and sewage approaches.





Apartament card 1

## An example of the arrangement of one of the apartments:

#### 1. Cabinet





## 2. Dining Room











Apartament card 1

### 3. Kitchen









#### 4. Bathroom







Apartament card 1





5. Salon















Apartament card 1

### 6. Bedroom









#### 7. Toilet