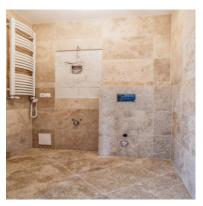

erage height from 285 cm to 300 cm,
- 2 parking spaces belonging to the underground garage,
- associated cellar cells with an area from 6 m2 to 10 m2,
- central vacuum cleaner installation,
- alarm system in the apartment, security door,
- 3 wooden aluminum SOKÓŁKA windows, ThermoLine 9.2 cm, AERECO diffusers,
- balconies and terraces lined with flamed granite, stainless steel and glass balustrades,
- internal and external window sills granite,
- bathroom and toilet underfloor heating and towel rail radiators TERMA, with electric heater,
- bathroom and toilet equipment water and sewage approaches.





Apartament card 1

## An example of the arrangement of one of the apartments:

#### 1. Cabinet





## 2. Dining Room











Apartament card 1

### 3. Kitchen









#### 4. Bathroom







Apartament card 1





5. Salon















Apartament card 1

### 6. Bedroom









#### 7. Toilet