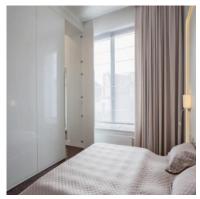

- associated cellar cells with an area from 6 m2 to 10 m2,
- central vacuum cleaner installation,
- alarm system in the apartment, security door,
- 3 wooden aluminum SOKÓŁKA windows, ThermoLine 9.2 cm, AERECO diffusers,
- balconies and terraces lined with flamed granite, stainless steel and glass balustrades,
- internal and external window sills granite,
- bathroom and toilet underfloor heating and towel rail radiators TERMA, with electric heater,
- bathroom and toilet equipment water and sewage approaches.





Apartament card 1

## An example of the arrangement of one of the apartments:

#### 1. Cabinet





## 2. Dining Room











Apartament card 1

### 3. Kitchen









#### 4. Bathroom







Apartament card 1





5. Salon















Apartament card 1

### 6. Bedroom









#### 7. Toilet