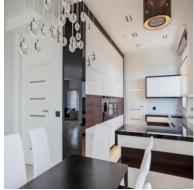

teriors with functional layout, area of approx. 80 m2,
- above average height from 285 cm to 300 cm,
- 2 parking spaces belonging to the underground garage,
- associated cellar cells with an area from 6 m2 to 10 m2,
- central vacuum cleaner installation,
- alarm system in the apartment, security door,
- 3 wooden aluminum SOKÓŁKA windows, ThermoLine 9.2 cm, AERECO diffusers,
- balconies and terraces lined with flamed granite, stainless steel and glass balustrades,
- internal and external window sills granite,
- bathroom and toilet underfloor heating and towel rail radiators TERMA, with electric heater,
- bathroom and toilet equipment water and sewage approaches.





Apartament card 1

## An example of the arrangement of one of the apartments:

#### 1. Cabinet





## 2. Dining Room











Apartament card 1

### 3. Kitchen









#### 4. Bathroom







Apartament card 1





5. Salon















Apartament card 1

### 6. Bedroom









#### 7. Toilet