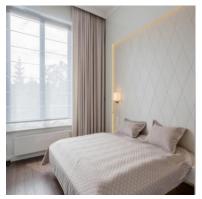

ge,
- associated cellar cells with an area from 6 m2 to 10 m2,
- central vacuum cleaner installation,
- alarm system in the apartment, security door,
- 3 wooden aluminum SOKÓŁKA windows, ThermoLine 9.2 cm, AERECO diffusers,
- balconies and terraces lined with flamed granite, stainless steel and glass balustrades,
- internal and external window sills granite,
- bathroom and toilet underfloor heating and towel rail radiators TERMA, with electric heater,
- bathroom and toilet equipment water and sewage approaches.





Apartament card 1

## An example of the arrangement of one of the apartments:

#### 1. Cabinet





## 2. Dining Room











Apartament card 1

### 3. Kitchen









#### 4. Bathroom







Apartament card 1





5. Salon















Apartament card 1

### 6. Bedroom









#### 7. Toilet