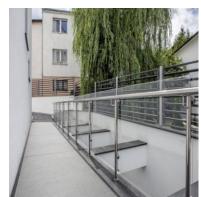

#### Investment details:

- external walls SILKA clad with 15 cm thick mineral wool, STO system façade,
- staircases door portals and lift portals made of natural stone granite,
- KONE noiseless elevator,
- entrance stairs stone, flame granite,
- entrance door to the building aluminum, warm,
- solar solars for heating utility water,
- installations: water equipped with water softener, sewage, electric, lightning protection,
- small architecture, landscaped garden surrounded by a profiled steel fence,
- a building adapted for the disabled, a stone driveway granite

#### Each of the apartments has, among others:

- large, spacious interiors with functional layout, area of approx. 80 m2,
- above average height from 285 cm to 300 cm,
- 2 parking spaces belonging to the underground garage,
- associated cellar cells with an area from 6 m2 to 10 m2,
- central vacuum cleaner installation,
- alarm system in the apartment, security door,
- 3 wooden aluminum SOKÓŁKA windows, ThermoLine 9.2 cm, AERECO diffusers,
- balconies and terraces lined with flamed granite, stainless steel and glass balustrades,
- internal and external window sills granite,
- bathroom and toilet underfloor heating and towel rail radiators TERMA, with electric heater,
- bathroom and toilet equipment water and sewage approaches.