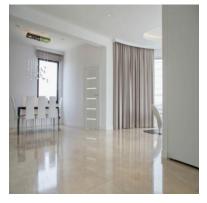

ng spaces belonging to the underground garage,
- associated cellar cells with an area from 6 m2 to 10 m2,
- central vacuum cleaner installation,
- alarm system in the apartment, security door,
- 3 wooden aluminum SOKÓŁKA windows, ThermoLine 9.2 cm, AERECO diffusers,
- balconies and terraces lined with flamed granite, stainless steel and glass balustrades,
- internal and external window sills granite,
- bathroom and toilet underfloor heating and towel rail radiators TERMA, with electric heater,
- bathroom and toilet equipment water and sewage approaches.





Apartament card 1

## An example of the arrangement of one of the apartments:

#### 1. Cabinet





## 2. Dining Room











Apartament card 1

### 3. Kitchen









#### 4. Bathroom







Apartament card 1





5. Salon















Apartament card 1

### 6. Bedroom









#### 7. Toilet