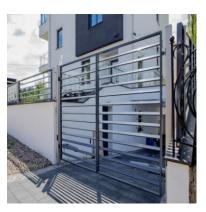

#### Investment details:

- external walls SILKA clad with 15 cm thick mineral wool, STO system façade,
- staircases door portals and lift portals made of natural stone granite,
- KONE noiseless elevator,
- entrance stairs stone, flame granite,
- entrance door to the building aluminum, warm,
- solar solars for heating utility water,
- installations: water equipped with water softener, sewage, electric, lightning protection,
- small architecture, landscaped garden surrounded by a profiled steel fence,
- a building adapted for the disabled, a stone driveway granite