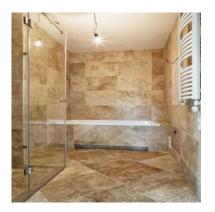

age height from 285 cm to 300 cm,
- 2 parking spaces belonging to the underground garage,
- associated cellar cells with an area from 6 m2 to 10 m2,
- central vacuum cleaner installation,
- alarm system in the apartment, security door,
- 3 wooden aluminum SOKÓŁKA windows, ThermoLine 9.2 cm, AERECO diffusers,
- balconies and terraces lined with flamed granite, stainless steel and glass balustrades,
- internal and external window sills granite,
- bathroom and toilet underfloor heating and towel rail radiators TERMA, with electric heater,
- bathroom and toilet equipment water and sewage approaches.





Apartament card 1

## An example of the arrangement of one of the apartments:

#### 1. Cabinet





## 2. Dining Room











Apartament card 1

### 3. Kitchen









#### 4. Bathroom







Apartament card 1





5. Salon















Apartament card 1

### 6. Bedroom









#### 7. Toilet