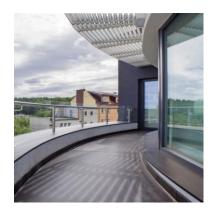

#### Investment details:

- external walls SILKA clad with 15 cm thick mineral wool, STO system façade,
- staircases door portals and lift portals made of natural stone granite,
- KONE noiseless elevator,
- entrance stairs stone, flame granite,
- entrance door to the building aluminum, warm,
- solar solars for heating utility water,
- installations: water equipped with water softener, sewage, electric, lightning protection,
- small architecture, landscaped garden surrounded by a profiled steel fence,
- a building adapted for the disabled, a stone driveway granite

#### Each of the apartments has, among others:

- large, spacious interiors with functional layout, area of approx. 80 m2,
- above average height from 285 cm to 300 cm,
- 2 parking spaces belonging to the underground garage,
- associated cellar cells with an area from 6 m2 to 10 m2,
- central vacuum cleaner installation,
- alarm system in the apartment, security door,
- 3 wooden aluminum SOKÓŁKA windows, ThermoLine 9.2 cm, AERECO diffusers,
- balconies and terraces lined with flamed granite, stainless steel and glass balustrades,
- internal and external window sills granite,
- bathroom and toilet underfloor heating and towel rail radiators TERMA, with electric heater,
- bathroom and toilet equipment water and sewage approaches.