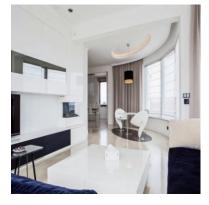

king spaces belonging to the underground garage,
- associated cellar cells with an area from 6 m2 to 10 m2,
- central vacuum cleaner installation,
- alarm system in the apartment, security door,
- 3 wooden aluminum SOKÓŁKA windows, ThermoLine 9.2 cm, AERECO diffusers,
- balconies and terraces lined with flamed granite, stainless steel and glass balustrades,
- internal and external window sills granite,
- bathroom and toilet underfloor heating and towel rail radiators TERMA, with electric heater,
- bathroom and toilet equipment water and sewage approaches.





Apartament card 1

## An example of the arrangement of one of the apartments:

#### 1. Cabinet





## 2. Dining Room











Apartament card 1

### 3. Kitchen









#### 4. Bathroom







Apartament card 1





5. Salon















Apartament card 1

### 6. Bedroom









#### 7. Toilet