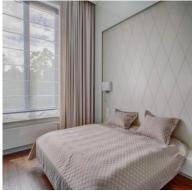

associated cellar cells with an area from 6 m2 to 10 m2,
- central vacuum cleaner installation,
- alarm system in the apartment, security door,
- 3 wooden aluminum SOKÓŁKA windows, ThermoLine 9.2 cm, AERECO diffusers,
- balconies and terraces lined with flamed granite, stainless steel and glass balustrades,
- internal and external window sills granite,
- bathroom and toilet underfloor heating and towel rail radiators TERMA, with electric heater,
- bathroom and toilet equipment water and sewage approaches.





Apartament card 1

## An example of the arrangement of one of the apartments:

#### 1. Cabinet





## 2. Dining Room











Apartament card 1

### 3. Kitchen









#### 4. Bathroom







Apartament card 1





5. Salon















Apartament card 1

### 6. Bedroom









#### 7. Toilet