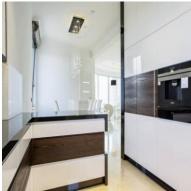

approx. 80 m2,
- above average height from 285 cm to 300 cm,
- 2 parking spaces belonging to the underground garage,
- associated cellar cells with an area from 6 m2 to 10 m2,
- central vacuum cleaner installation,
- alarm system in the apartment, security door,
- 3 wooden aluminum SOKÓŁKA windows, ThermoLine 9.2 cm, AERECO diffusers,
- balconies and terraces lined with flamed granite, stainless steel and glass balustrades,
- internal and external window sills granite,
- bathroom and toilet underfloor heating and towel rail radiators TERMA, with electric heater,
- bathroom and toilet equipment water and sewage approaches.





Apartament card 1

## An example of the arrangement of one of the apartments:

#### 1. Cabinet





## 2. Dining Room











Apartament card 1

### 3. Kitchen









#### 4. Bathroom







Apartament card 1





5. Salon















Apartament card 1

### 6. Bedroom









#### 7. Toilet