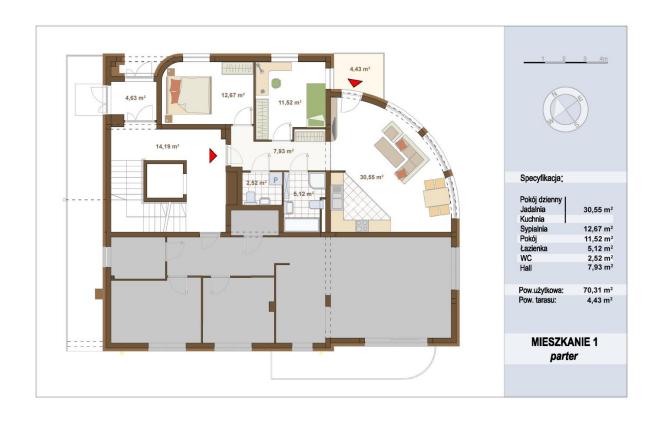

## Details of offer: Apartament 1

| Transaction type | sale       | Street             | Kiejstuta 10         |
|------------------|------------|--------------------|----------------------|
| Type od offer    | exclusive  | Position           | In the city center   |
| Type of law      | propert    | Property Type      | apartament           |
| Market           | original   | Surface            | 70,31 m <sup>2</sup> |
| Voivodship       | pomeranian | Building type      | apartament           |
| City             | Gdynia     | Number od stories  | four                 |
| District         | Mały Kack  | Finishing standard | high                 |

## An example of the arrangement of one of the apartments: