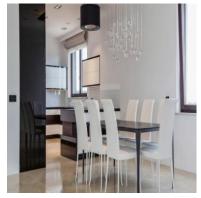

s interiors with functional layout, area of approx. 80 m2,
- above average height from 285 cm to 300 cm,
- 2 parking spaces belonging to the underground garage,
- associated cellar cells with an area from 6 m2 to 10 m2,
- central vacuum cleaner installation,
- alarm system in the apartment, security door,
- 3 wooden aluminum SOKÓŁKA windows, ThermoLine 9.2 cm, AERECO diffusers,
- balconies and terraces lined with flamed granite, stainless steel and glass balustrades,
- internal and external window sills granite,
- bathroom and toilet underfloor heating and towel rail radiators TERMA, with electric heater,
- bathroom and toilet equipment water and sewage approaches.





Apartament card 1

## An example of the arrangement of one of the apartments:

#### 1. Cabinet





## 2. Dining Room











Apartament card 1

### 3. Kitchen









#### 4. Bathroom







Apartament card 1





5. Salon















Apartament card 1

### 6. Bedroom









#### 7. Toilet