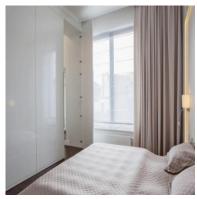

acuum cleaner installation,
- alarm system in the apartment, security door,
- 3 wooden aluminum SOKÓŁKA windows, ThermoLine 9.2 cm, AERECO diffusers,
- balconies and terraces lined with flamed granite, stainless steel and glass balustrades,
- internal and external window sills granite,
- bathroom and toilet underfloor heating and towel rail radiators TERMA, with electric heater,
- bathroom and toilet equipment water and sewage approaches.





Apartament card 4

## The interior of the apartament:













Apartament card 4

### An example of the arrangement of one of the apartments:

#### 1. Cabinet





## 2. Dining Room











Apartament card 4

#### 3. Kitchen









#### 4. Bathroom







Apartament card 4





5. Salon















Apartament card 4

#### 6. Bedroom









#### 7. Toilet