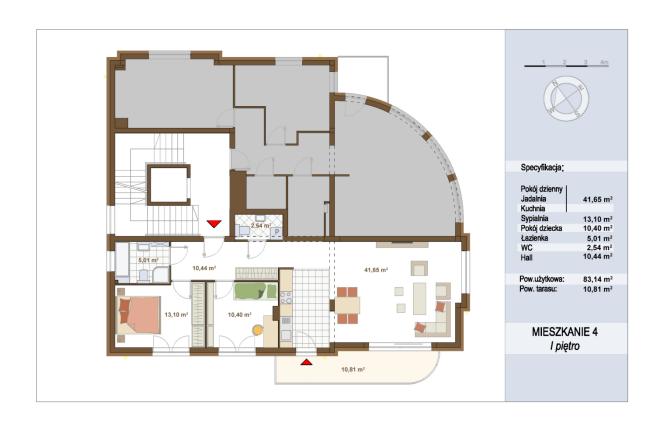

## Details of offer: Apartament 4

| Transaction type | sale       | Street             | Kiejstuta 10         |
|------------------|------------|--------------------|----------------------|
| Type od offer    | exclusive  | Position           | In the city center   |
| Type of law      | propert    | Property Type      | apartament           |
| Market           | original   | Surface            | 76,68 m <sup>2</sup> |
| Voivodship       | pomeranian | Building type      | apartament           |
| City             | Gdynia     | Number od stories  | four                 |
| District         | Mały Kack  | Finishing standard | high                 |

#### Each of the apartments has, among others:

- large, spacious interiors with functional layout, area of approx. 80 m2,
- above average height from 285 cm to 300 cm,
- 2 parking spaces belonging to the underground garage,
- associated cellar cells with an area from 6 m2 to 10 m2,
- central vacuum cleaner installation,
- alarm system in the apartment, security door,
- 3 wooden aluminum SOKÓŁKA windows, ThermoLine 9.2 cm, AERECO diffusers,
- balconies and terraces lined with flamed granite, stainless steel and glass balustrades,
- internal and external window sills granite,
- bathroom and toilet underfloor heating and towel rail radiators TERMA, with electric heater,
- bathroom and toilet equipment water and sewage approaches.

### An example of the arrangement of one of the apartments: