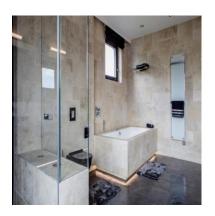

associated cellar cells with an area from 6 m2 to 10 m2,
- central vacuum cleaner installation,
- alarm system in the apartment, security door,
- 3 wooden aluminum SOKÓŁKA windows, ThermoLine 9.2 cm, AERECO diffusers,
- balconies and terraces lined with flamed granite, stainless steel and glass balustrades,
- internal and external window sills granite,
- bathroom and toilet underfloor heating and towel rail radiators TERMA, with electric heater,
- bathroom and toilet equipment water and sewage approaches.





Apartament card 4

## The interior of the apartament:













Apartament card 4

### An example of the arrangement of one of the apartments:

#### 1. Cabinet





## 2. Dining Room











Apartament card 4

#### 3. Kitchen









#### 4. Bathroom







Apartament card 4





5. Salon















Apartament card 4

#### 6. Bedroom









#### 7. Toilet