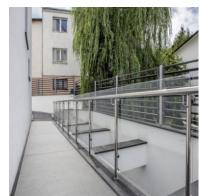

#### View of the Residence

The Prince's Residence Kiejstuta at 10 Kiejstuta Street in Gdynia was located in a quiet residential building on the border between Orłów and Mały Kacka - one of the most prestigious and architecturally and landscape attractive parts of the Tri-City. The investment harmoniously blends in with the surrounding landscape of the Tri-City Landscape Park.

#### Investment details:

- external walls SILKA clad with 15 cm thick mineral wool, STO system façade,
- staircases door portals and lift portals made of natural stone granite,
- KONE noiseless elevator,
- entrance stairs stone, flame granite,
- entrance door to the building aluminum, warm,
- solar solars for heating utility water,
- installations: water equipped with water softener, sewage, electric, lightning protection,
- small architecture, landscaped garden surrounded by a profiled steel fence,
- a building adapted for the disabled, a stone driveway granite