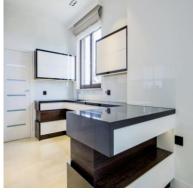

paces belonging to the underground garage,
- associated cellar cells with an area from 6 m2 to 10 m2,
- central vacuum cleaner installation,
- alarm system in the apartment, security door,
- 3 wooden aluminum SOKÓŁKA windows, ThermoLine 9.2 cm, AERECO diffusers,
- balconies and terraces lined with flamed granite, stainless steel and glass balustrades,
- internal and external window sills granite,
- bathroom and toilet underfloor heating and towel rail radiators TERMA, with electric heater,
- bathroom and toilet equipment water and sewage approaches.





Apartament card 4

## The interior of the apartament:













Apartament card 4

### An example of the arrangement of one of the apartments:

#### 1. Cabinet





## 2. Dining Room











Apartament card 4

#### 3. Kitchen









#### 4. Bathroom







Apartament card 4





5. Salon















Apartament card 4

#### 6. Bedroom









#### 7. Toilet