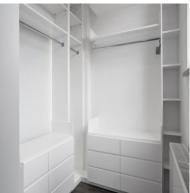

vacuum cleaner installation,
- alarm system in the apartment, security door,
- 3 wooden aluminum SOKÓŁKA windows, ThermoLine 9.2 cm, AERECO diffusers,
- balconies and terraces lined with flamed granite, stainless steel and glass balustrades,
- internal and external window sills granite,
- bathroom and toilet underfloor heating and towel rail radiators TERMA, with electric heater,
- bathroom and toilet equipment water and sewage approaches.





Apartament card 4

## The interior of the apartament:













Apartament card 4

### An example of the arrangement of one of the apartments:

#### 1. Cabinet





## 2. Dining Room











Apartament card 4

#### 3. Kitchen









#### 4. Bathroom







Apartament card 4





5. Salon















Apartament card 4

#### 6. Bedroom









#### 7. Toilet