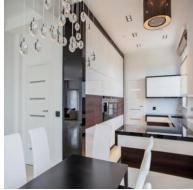

ge height from 285 cm to 300 cm,
- 2 parking spaces belonging to the underground garage,
- associated cellar cells with an area from 6 m2 to 10 m2,
- central vacuum cleaner installation,
- alarm system in the apartment, security door,
- 3 wooden aluminum SOKÓŁKA windows, ThermoLine 9.2 cm, AERECO diffusers,
- balconies and terraces lined with flamed granite, stainless steel and glass balustrades,
- internal and external window sills granite,
- bathroom and toilet underfloor heating and towel rail radiators TERMA, with electric heater,
- bathroom and toilet equipment water and sewage approaches.





Apartament card 4

## The interior of the apartament:













Apartament card 4

### An example of the arrangement of one of the apartments:

#### 1. Cabinet





## 2. Dining Room











Apartament card 4

#### 3. Kitchen









#### 4. Bathroom







Apartament card 4





5. Salon















Apartament card 4

#### 6. Bedroom









#### 7. Toilet