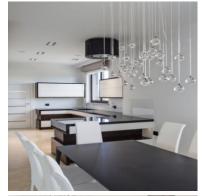

rage height from 285 cm to 300 cm,
- 2 parking spaces belonging to the underground garage,
- associated cellar cells with an area from 6 m2 to 10 m2,
- central vacuum cleaner installation,
- alarm system in the apartment, security door,
- 3 wooden aluminum SOKÓŁKA windows, ThermoLine 9.2 cm, AERECO diffusers,
- balconies and terraces lined with flamed granite, stainless steel and glass balustrades,
- internal and external window sills granite,
- bathroom and toilet underfloor heating and towel rail radiators TERMA, with electric heater,
- bathroom and toilet equipment water and sewage approaches.





Apartament card 4

## The interior of the apartament:













Apartament card 4

### An example of the arrangement of one of the apartments:

#### 1. Cabinet





## 2. Dining Room











Apartament card 4

#### 3. Kitchen









#### 4. Bathroom







Apartament card 4





5. Salon















Apartament card 4

#### 6. Bedroom









#### 7. Toilet