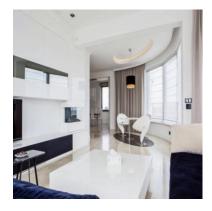

cells with an area from 6 m2 to 10 m2,
- central vacuum cleaner installation,
- alarm system in the apartment, security door,
- 3 wooden aluminum SOKÓŁKA windows, ThermoLine 9.2 cm, AERECO diffusers,
- balconies and terraces lined with flamed granite, stainless steel and glass balustrades,
- internal and external window sills granite,
- bathroom and toilet underfloor heating and towel rail radiators TERMA, with electric heater,
- bathroom and toilet equipment water and sewage approaches.





Apartament card 4

## The interior of the apartament:













Apartament card 4

### An example of the arrangement of one of the apartments:

#### 1. Cabinet





## 2. Dining Room











Apartament card 4

#### 3. Kitchen









#### 4. Bathroom







Apartament card 4





5. Salon















Apartament card 4

#### 6. Bedroom









#### 7. Toilet