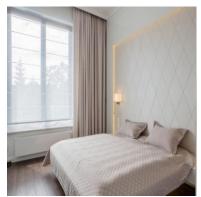

al vacuum cleaner installation,
- alarm system in the apartment, security door,
- 3 wooden aluminum SOKÓŁKA windows, ThermoLine 9.2 cm, AERECO diffusers,
- balconies and terraces lined with flamed granite, stainless steel and glass balustrades,
- internal and external window sills granite,
- bathroom and toilet underfloor heating and towel rail radiators TERMA, with electric heater,
- bathroom and toilet equipment water and sewage approaches.





Apartament card 4

## The interior of the apartament:













Apartament card 4

### An example of the arrangement of one of the apartments:

#### 1. Cabinet





## 2. Dining Room











Apartament card 4

#### 3. Kitchen









#### 4. Bathroom







Apartament card 4





5. Salon















Apartament card 4

#### 6. Bedroom









#### 7. Toilet