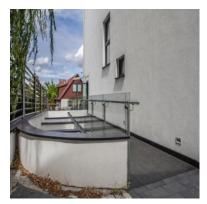

#### Investment details:

- external walls SILKA clad with 15 cm thick mineral wool, STO system façade,
- staircases door portals and lift portals made of natural stone granite,
- KONE noiseless elevator,
- entrance stairs stone, flame granite,
- entrance door to the building aluminum, warm,
- solar solars for heating utility water,
- installations: water equipped with water softener, sewage, electric, lightning protection,
- small architecture, landscaped garden surrounded by a profiled steel fence,
- a building adapted for the disabled, a stone driveway granite