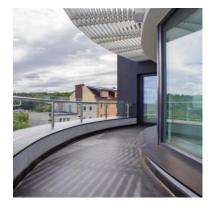

#### Each of the apartments has, among others:

- large, spacious interiors with functional layout, area of approx. 80 m2,
- above average height from 285 cm to 300 cm,
- 2 parking spaces belonging to the underground garage,
- associated cellar cells with an area from 6 m2 to 10 m2,
- central vacuum cleaner installation,
- alarm system in the apartment, security door,
- 3 wooden aluminum SOKÓŁKA windows, ThermoLine 9.2 cm, AERECO diffusers,
- balconies and terraces lined with flamed granite, stainless steel and glass balustrades,
- internal and external window sills granite,
- bathroom and toilet underfloor heating and towel rail radiators TERMA, with electric heater,
- bathroom and toilet equipment water and sewage approaches.