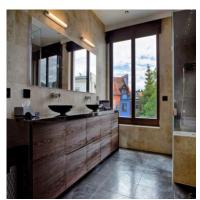

sociated cellar cells with an area from 6 m2 to 10 m2,
- central vacuum cleaner installation,
- alarm system in the apartment, security door,
- 3 wooden aluminum SOKÓŁKA windows, ThermoLine 9.2 cm, AERECO diffusers,
- balconies and terraces lined with flamed granite, stainless steel and glass balustrades,
- internal and external window sills granite,
- bathroom and toilet underfloor heating and towel rail radiators TERMA, with electric heater,
- bathroom and toilet equipment water and sewage approaches.





Apartament card 4

## The interior of the apartament:













Apartament card 4

### An example of the arrangement of one of the apartments:

#### 1. Cabinet





## 2. Dining Room











Apartament card 4

#### 3. Kitchen









#### 4. Bathroom







Apartament card 4





5. Salon















Apartament card 4

#### 6. Bedroom









#### 7. Toilet