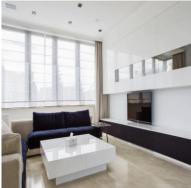

r cells with an area from 6 m2 to 10 m2,
- central vacuum cleaner installation,
- alarm system in the apartment, security door,
- 3 wooden aluminum SOKÓŁKA windows, ThermoLine 9.2 cm, AERECO diffusers,
- balconies and terraces lined with flamed granite, stainless steel and glass balustrades,
- internal and external window sills granite,
- bathroom and toilet underfloor heating and towel rail radiators TERMA, with electric heater,
- bathroom and toilet equipment water and sewage approaches.





Apartament card 4

## The interior of the apartament:













Apartament card 4

### An example of the arrangement of one of the apartments:

#### 1. Cabinet





## 2. Dining Room











Apartament card 4

#### 3. Kitchen









#### 4. Bathroom







Apartament card 4





5. Salon















Apartament card 4

#### 6. Bedroom









#### 7. Toilet