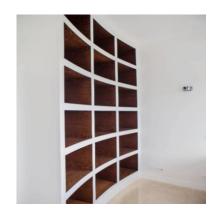

pprox. 80 m2,
- above average height from 285 cm to 300 cm,
- 2 parking spaces belonging to the underground garage,
- associated cellar cells with an area from 6 m2 to 10 m2,
- central vacuum cleaner installation,
- alarm system in the apartment, security door,
- 3 wooden aluminum SOKÓŁKA windows, ThermoLine 9.2 cm, AERECO diffusers,
- balconies and terraces lined with flamed granite, stainless steel and glass balustrades,
- internal and external window sills granite,
- bathroom and toilet underfloor heating and towel rail radiators TERMA, with electric heater,
- bathroom and toilet equipment water and sewage approaches.





Apartament card 4

## The interior of the apartament:













Apartament card 4

### An example of the arrangement of one of the apartments:

#### 1. Cabinet





## 2. Dining Room











Apartament card 4

#### 3. Kitchen









#### 4. Bathroom







Apartament card 4





5. Salon















Apartament card 4

#### 6. Bedroom









#### 7. Toilet