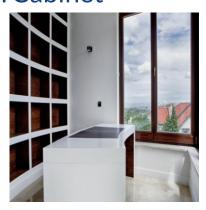

approx. 80 m2,
- above average height from 285 cm to 300 cm,
- 2 parking spaces belonging to the underground garage,
- associated cellar cells with an area from 6 m2 to 10 m2,
- central vacuum cleaner installation,
- alarm system in the apartment, security door,
- 3 wooden aluminum SOKÓŁKA windows, ThermoLine 9.2 cm, AERECO diffusers,
- balconies and terraces lined with flamed granite, stainless steel and glass balustrades,
- internal and external window sills granite,
- bathroom and toilet underfloor heating and towel rail radiators TERMA, with electric heater,
- bathroom and toilet equipment water and sewage approaches.





Apartament card 4

## The interior of the apartament:













Apartament card 4

### An example of the arrangement of one of the apartments:

#### 1. Cabinet





## 2. Dining Room











Apartament card 4

#### 3. Kitchen









#### 4. Bathroom







Apartament card 4





5. Salon















Apartament card 4

#### 6. Bedroom









#### 7. Toilet