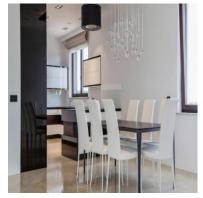

verage height from 285 cm to 300 cm,
- 2 parking spaces belonging to the underground garage,
- associated cellar cells with an area from 6 m2 to 10 m2,
- central vacuum cleaner installation,
- alarm system in the apartment, security door,
- 3 wooden aluminum SOKÓŁKA windows, ThermoLine 9.2 cm, AERECO diffusers,
- balconies and terraces lined with flamed granite, stainless steel and glass balustrades,
- internal and external window sills granite,
- bathroom and toilet underfloor heating and towel rail radiators TERMA, with electric heater,
- bathroom and toilet equipment water and sewage approaches.





Apartament card 4

## The interior of the apartament:













Apartament card 4

### An example of the arrangement of one of the apartments:

#### 1. Cabinet





## 2. Dining Room











Apartament card 4

#### 3. Kitchen









#### 4. Bathroom







Apartament card 4





5. Salon















Apartament card 4

#### 6. Bedroom









#### 7. Toilet