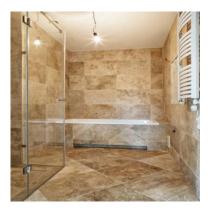

underground garage,
- associated cellar cells with an area from 6 m2 to 10 m2,
- central vacuum cleaner installation,
- alarm system in the apartment, security door,
- 3 wooden aluminum SOKÓŁKA windows, ThermoLine 9.2 cm, AERECO diffusers,
- balconies and terraces lined with flamed granite, stainless steel and glass balustrades,
- internal and external window sills granite,
- bathroom and toilet underfloor heating and towel rail radiators TERMA, with electric heater,
- bathroom and toilet equipment water and sewage approaches.





Apartament card 4

## The interior of the apartament:













Apartament card 4

### An example of the arrangement of one of the apartments:

#### 1. Cabinet





## 2. Dining Room











Apartament card 4

#### 3. Kitchen









#### 4. Bathroom







Apartament card 4





5. Salon















Apartament card 4

#### 6. Bedroom









#### 7. Toilet