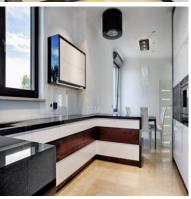

ng spaces belonging to the underground garage,
- associated cellar cells with an area from 6 m2 to 10 m2,
- central vacuum cleaner installation,
- alarm system in the apartment, security door,
- 3 wooden aluminum SOKÓŁKA windows, ThermoLine 9.2 cm, AERECO diffusers,
- balconies and terraces lined with flamed granite, stainless steel and glass balustrades,
- internal and external window sills granite,
- bathroom and toilet underfloor heating and towel rail radiators TERMA, with electric heater,
- bathroom and toilet equipment water and sewage approaches.





Apartament card 4

## The interior of the apartament:













Apartament card 4

### An example of the arrangement of one of the apartments:

#### 1. Cabinet





## 2. Dining Room











Apartament card 4

#### 3. Kitchen









#### 4. Bathroom







Apartament card 4





5. Salon















Apartament card 4

#### 6. Bedroom









#### 7. Toilet