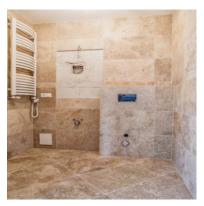

he underground garage,
- associated cellar cells with an area from 6 m2 to 10 m2,
- central vacuum cleaner installation,
- alarm system in the apartment, security door,
- 3 wooden aluminum SOKÓŁKA windows, ThermoLine 9.2 cm, AERECO diffusers,
- balconies and terraces lined with flamed granite, stainless steel and glass balustrades,
- internal and external window sills granite,
- bathroom and toilet underfloor heating and towel rail radiators TERMA, with electric heater,
- bathroom and toilet equipment water and sewage approaches.





Apartament card 4

## The interior of the apartament:













Apartament card 4

### An example of the arrangement of one of the apartments:

#### 1. Cabinet





## 2. Dining Room











Apartament card 4

#### 3. Kitchen









#### 4. Bathroom







Apartament card 4





5. Salon















Apartament card 4

#### 6. Bedroom









#### 7. Toilet