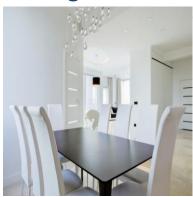

average height from 285 cm to 300 cm,
- 2 parking spaces belonging to the underground garage,
- associated cellar cells with an area from 6 m2 to 10 m2,
- central vacuum cleaner installation,
- alarm system in the apartment, security door,
- 3 wooden aluminum SOKÓŁKA windows, ThermoLine 9.2 cm, AERECO diffusers,
- balconies and terraces lined with flamed granite, stainless steel and glass balustrades,
- internal and external window sills granite,
- bathroom and toilet underfloor heating and towel rail radiators TERMA, with electric heater,
- bathroom and toilet equipment water and sewage approaches.





Apartament card 4

## The interior of the apartament:













Apartament card 4

### An example of the arrangement of one of the apartments:

#### 1. Cabinet





## 2. Dining Room











Apartament card 4

#### 3. Kitchen









#### 4. Bathroom







Apartament card 4





5. Salon















Apartament card 4

#### 6. Bedroom









#### 7. Toilet