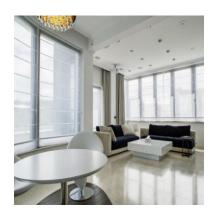

lar cells with an area from 6 m2 to 10 m2,
- central vacuum cleaner installation,
- alarm system in the apartment, security door,
- 3 wooden aluminum SOKÓŁKA windows, ThermoLine 9.2 cm, AERECO diffusers,
- balconies and terraces lined with flamed granite, stainless steel and glass balustrades,
- internal and external window sills granite,
- bathroom and toilet underfloor heating and towel rail radiators TERMA, with electric heater,
- bathroom and toilet equipment water and sewage approaches.





Apartament card 4

## The interior of the apartament:













Apartament card 4

### An example of the arrangement of one of the apartments:

#### 1. Cabinet





## 2. Dining Room











Apartament card 4

#### 3. Kitchen









#### 4. Bathroom







Apartament card 4





5. Salon















Apartament card 4

#### 6. Bedroom









#### 7. Toilet