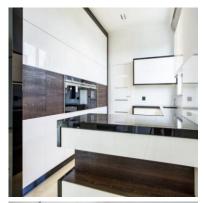

spaces belonging to the underground garage,
- associated cellar cells with an area from 6 m2 to 10 m2,
- central vacuum cleaner installation,
- alarm system in the apartment, security door,
- 3 wooden aluminum SOKÓŁKA windows, ThermoLine 9.2 cm, AERECO diffusers,
- balconies and terraces lined with flamed granite, stainless steel and glass balustrades,
- internal and external window sills granite,
- bathroom and toilet underfloor heating and towel rail radiators TERMA, with electric heater,
- bathroom and toilet equipment water and sewage approaches.





Apartament card 4

## The interior of the apartament:













Apartament card 4

### An example of the arrangement of one of the apartments:

#### 1. Cabinet





## 2. Dining Room











Apartament card 4

#### 3. Kitchen









#### 4. Bathroom







Apartament card 4





5. Salon















Apartament card 4

#### 6. Bedroom









#### 7. Toilet