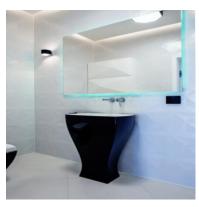

lation,
- alarm system in the apartment, security door,
- 3 wooden aluminum SOKÓŁKA windows, ThermoLine 9.2 cm, AERECO diffusers,
- balconies and terraces lined with flamed granite, stainless steel and glass balustrades,
- internal and external window sills granite,
- bathroom and toilet underfloor heating and towel rail radiators TERMA, with electric heater,
- bathroom and toilet equipment water and sewage approaches.





Apartament card 4

## The interior of the apartament:













Apartament card 4

### An example of the arrangement of one of the apartments:

#### 1. Cabinet





## 2. Dining Room











Apartament card 4

#### 3. Kitchen









#### 4. Bathroom







Apartament card 4





5. Salon















Apartament card 4

#### 6. Bedroom









#### 7. Toilet