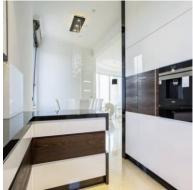

king spaces belonging to the underground garage,
- associated cellar cells with an area from 6 m2 to 10 m2,
- central vacuum cleaner installation,
- alarm system in the apartment, security door,
- 3 wooden aluminum SOKÓŁKA windows, ThermoLine 9.2 cm, AERECO diffusers,
- balconies and terraces lined with flamed granite, stainless steel and glass balustrades,
- internal and external window sills granite,
- bathroom and toilet underfloor heating and towel rail radiators TERMA, with electric heater,
- bathroom and toilet equipment water and sewage approaches.





Apartament card 4

## The interior of the apartament:













Apartament card 4

### An example of the arrangement of one of the apartments:

#### 1. Cabinet





## 2. Dining Room











Apartament card 4

#### 3. Kitchen









#### 4. Bathroom







Apartament card 4





5. Salon















Apartament card 4

#### 6. Bedroom









#### 7. Toilet